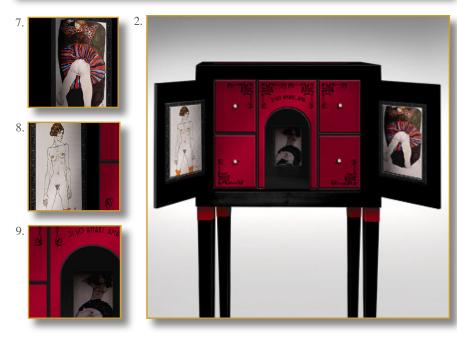

## 140 x 66 x 40 cm (h/l/p) 55.1 x 26 x 15.7 in.

 Splendid erotic cabinet illustrated with Egon Schiele artworks.Original «art deco» patterns and artworks printed on lambskin. Legs and interior red leather covered. Exclusive and original knobs : bronze, moonstone and chiseled brass.
Opened cabinet. Adorned lambskin covered. Four drawers. Decorated recess. Frontispiece «Si vis amari, ama».
Inside drawer. Exclusive printed lambskin.Nude by Egon Schiele.
Inside drawer. Exclusive printed lambskin. «Couple» de Egon Schiele.
Inside drawer. Exclusive printed lambskin. «Selfportrait» de Egon Schiele.
Inside drawer. Exclusive printed lambskin. «Mother and daughter» de Egon Schiele.

7. Detail right door. Nude by Egon Schiele.
8. Detail left door. Nude by Egon Schiele.
9. Detail frontispiece. Inside the recess, nude by Egon Schiele, exclusive printed lambskin.

Customization : Each piece may be realised in natural wood tint, or with the colour of leather or fabric you select. We can also adapt it to dimensions that suit you.