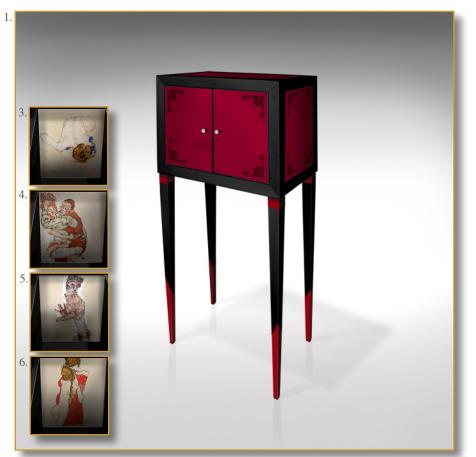

## CAPINETS OF CURIOSITIES

Ref. CAB-AMHO-01

Splendid erotic cabinet illustrated with Egon Schiele artworks.

Original «art deco» patterns and artworks printed on lambskin. Legs and interior red leather covered. Essence: French fine oak.

Exclusive and original knobs: bronze, moonstone and chiseled brass

Amazing secret hiding place...

## 140 x 66 x 40 cm (h/l/p) 55.1 x 26 x 15.7 in.

 Splendid erotic cabinet illustrated with Egon Schiele artworks.Original «art deco» patterns and artworks printed on lambskin. Legs and interior red leather covered. Exclusive and original knobs : bronze, moonstone and chiseled brass.
Opened cabinet. Adorned lambskin covered. Four drawers. Decorated recess. Frontispiece «Si vis amari, ama».
Inside drawer. Exclusive printed lambskin.Nude by Egon Schiele.
Inside drawer. Exclusive printed lambskin. «Couple» de Egon Schiele.
Inside drawer. Exclusive printed lambskin. «Selfportrait» de Egon Schiele.
Inside drawer. Exclusive printed lambskin. «Mother and daughter» de Egon Schiele.