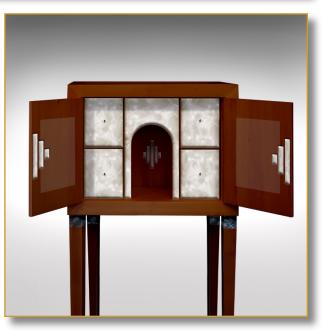

Legs enhanced with black pearl inlay.

Exclusive original knobs : real cultured pearls.

Amazing secret hiding place...

140 x 66 x 40 cm (h/l/p) 55.1 x 26 x 15.7 in.

1. Exterior black pearl inlay. Interior mother of pearl inlay. Legs enhanced with black pearl inlay. Exclusive original knobs: real cultured pearls. 2. Opened cabinet. Interior mother of pearl

inlay. Four drawers.

3. Detail. Mother of pearl inlay motif. Real cultured pearls door knobs.

4. Detail. Inside recess. Mother of pearl inlay motif.

5. Detail doors. Mother of pearl inlay motif. 6. Exterior. Real cultured pearls door knobs.