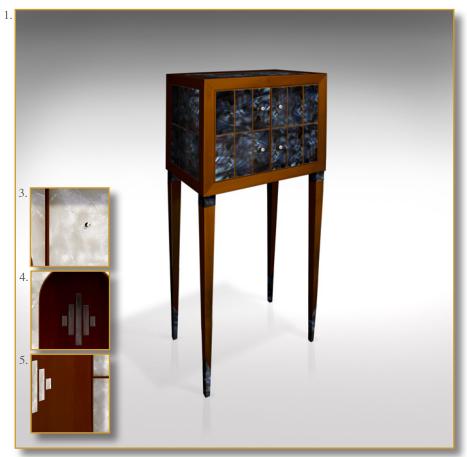

## NACRE

Ref. CAB-NAC-01

6.

Sumptuous cabinet entirely mother of pearl inlaid. A precious and very refined piece.

Exterior black pearl inlay. Interior mother of pearl inlay. **Essence: French Fine Sycamore.** 

Legs enhanced with black pearl inlay.

Exclusive original knobs : real cultured pearls.

Amazing secret hiding place...

140 x 66 x 40 cm (h/l/p) 55.1 x 26 x 15.7 in.

1. Exterior black pearl inlay. Interior mother of pearl inlay. Legs enhanced with black pearl inlay. Exclusive original knobs: real cultured pearls. 2. Opened cabinet. Interior mother of pearl

inlay. Four drawers.

3. Detail. Mother of pearl inlay motif. Real cultured pearls door knobs.

4. Detail. Inside recess. Mother of pearl inlay motif.

5. Detail doors. Mother of pearl inlay motif. 6. Exterior. Real cultured pearls door knobs.