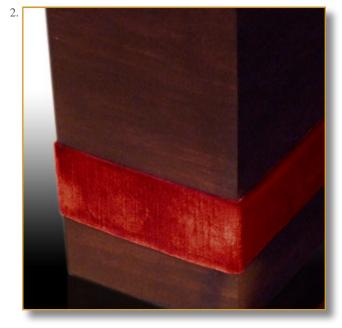

Essence: french fine oak.

80 x 200 x 85 cm (h/l/p) 32 x 79 x 34 in.

- Splendid pure design meridienne.
  Base detail. Velvet ribbon.

Customization: Each piece may be realised in natural wood tint, or with the colour of leather or fabric you select. We can also adapt it to dimensions that suit you. There are also many other adjustments that could be envisaged (adding drawers, change of buttons, etc). Don't hesitate to tell us what you would like.