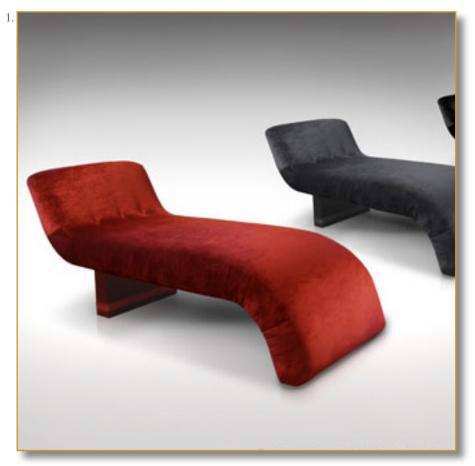

## FARNIENTE

Ref. CAN-FAR-01

Splendid pure design meridienne.

**Maximal comfort with natural** latex.

Very high quality velvet, intensive

Only one velvet pièce is used to cover up the meridienne. It makes it's so special profile.

Essence: french fine oak.

80 x 200 x 85 cm (h/l/p) 32 x 79 x 34 in.

- Splendid pure design meridienne.
  Base detail. Velvet ribbon.

Customization: Each piece may be realised in natural wood tint, or with the colour of leather or fabric you select. We can also adapt it to dimensions that suit you. There are also many other adjustments that could be envisaged (adding drawers, change of buttons, etc). Don't hesitate to tell us what you would like.