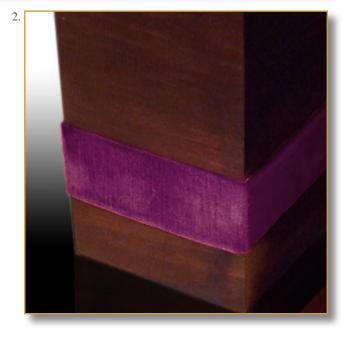

Essence: french fine oak.

80 x 165 x 85 cm (h/l/p) 32 x 65 x 34 in.

- Amazing pure design short sofa.
  Base detail. Velvet ribbon.

Customization: Each piece may be realised in natural wood tint, or with the colour of leather or fabric you select. We can also adapt it to dimensions that suit you.