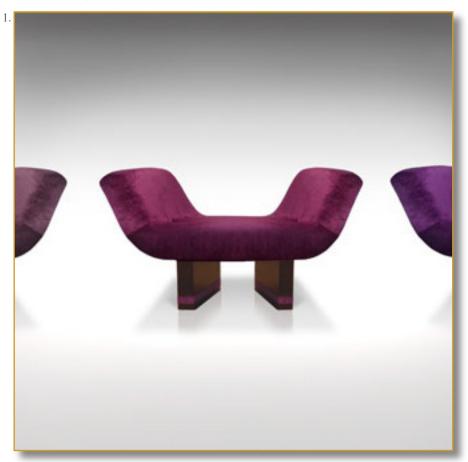

## INVITATION

Ref. CAN-INV-01

Amazing pure design short sofa.

**Maximal comfort with natural** latex.

Very high quality velvet, intensive

Only one velvet pièce is used to cover up the meridienne. It makes it's so special profile.

Essence: french fine oak.

80 x 165 x 85 cm (h/l/p) 32 x 65 x 34 in.

- Amazing pure design short sofa.
  Base detail. Velvet ribbon.

Customization: Each piece may be realised in natural wood tint, or with the colour of leather or fabric you select. We can also adapt it to dimensions that suit you.