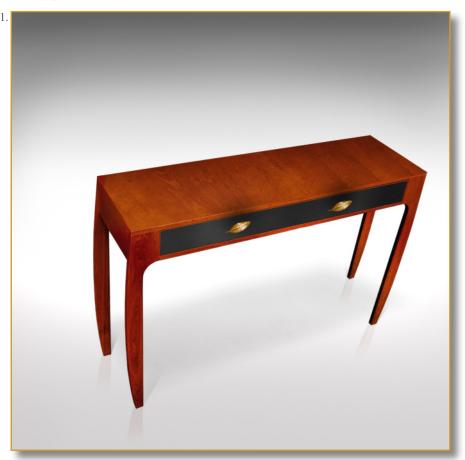

Ref. COG-ARC-CAR-01

Uncluttered design console.

Daintily arched legs on the exterior sides and smartly leather covered on the interior sides.

**Essence: french fine sycamore.** 

Decor: black leather covered.

Large drawer.

Exclusive bronze leaf knobs.

78 x 120 x 30 cm (h/l/p) 31 x 47 x 12 in.

- 1. Uncluttered design console. Daintily arched legs on the exterior sides and smartly leather covered on the interior
- Detail. Exclusive bronze leaf knobs.
  Detail. Leather covered.