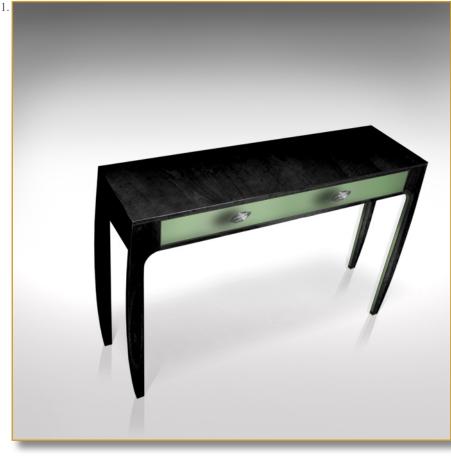

Ref. COG-ARC-CEL-01

Uncluttered design console.

Daintily arched legs on the exterior sides and smartly leather covered on the interior sides.

**Essence : french fine sycamore.** 

Decor : celadon leather covered.

Large drawer.

Exclusive silver leaf knobs.

## 78 x 120 x 30 cm (h/l/p) 31 x 47 x 12 in.

1. Uncluttered design console. Daintily arched legs on the exterior sides and smartly leather covered on the interior sides.

Detail. Exclusive silver leaf knobs.
Detail. Leather covered.