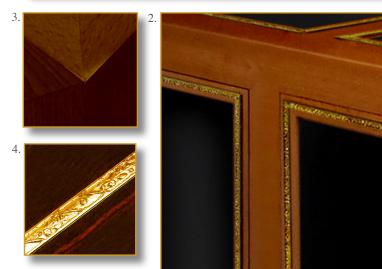

Legs brass foil inlaid.

No hinge or hardware can be seen (totally invisible magnetic lock system)

 $100 \times 150 \times 45 \text{ cm (h/l/p)}$ 39.4 x 59 x 17.7 in.

- 1. Decor: black leather. Frames : chiseled brass floral pattern. Legs brass foil inlaid.
  2. Doors detail. Black leather covered.
  Curved integrated handles. Chiseled brass
- 3. Defail. Triple miter cut imbricated. A

floral pattern.

cabinet maker performance.
4. Detail. Chiseled brass floral pattern.

Customization: Each piece may be realised in natural wood tint, or with the colour of leather or fabric you select. We can also adapt it to dimensions that suit you.