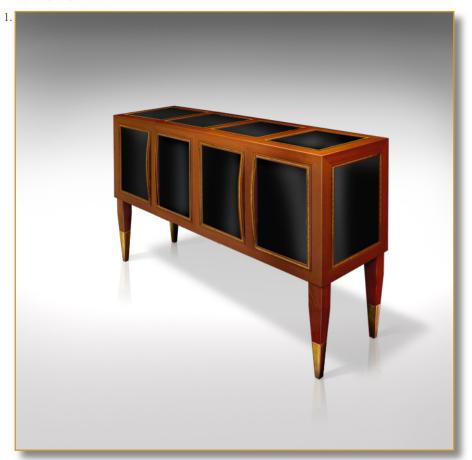

## GALLERY CARBON

Ref. COM-GAL-CAR-01

Splendid artist piece with 4 doors

Decor: black leather.

**Essence: french wild cherry** 

wood.

Frames: chiseled brass floral

pattern.

Legs brass foil inlaid.

No hinge or hardware can be seen (totally invisible magnetic lock system)

 $100 \times 150 \times 45 \text{ cm (h/l/p)}$ 39.4 x 59 x 17.7 in.

- 1. Decor: black leather. Frames : chiseled brass floral pattern. Legs brass foil inlaid.
  2. Doors detail. Black leather covered.
  Curved integrated handles. Chiseled brass
- 3. Defail. Triple miter cut imbricated. A