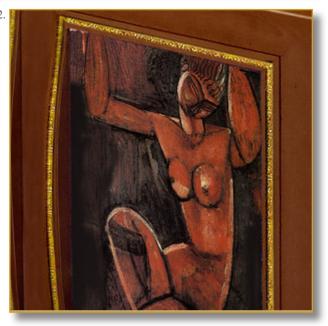

Legs brass foil inlaid

No hardware can be seen (totally invisible magnetic lock system)

 $100 \times 64 \times 45 \text{ cm (h/l/p)}$ 39.4 x 25.2 x 17.7 in.

- 1. Decor: «Caryatids» by Modigliani. Exclusive printed lambskin. Frames: chiseled brass floral pattern. Legs brass foil
- 2. Door detail. «Caryatids» by Modigliani, exclusive printed lambskin. Curved integrated handles. Chiseled brass floral
- pattern.
  3. Detail. Triple miter cut imbricated. A cabinet maker performance.
  4. Detail. Chiseled brass floral pattern.