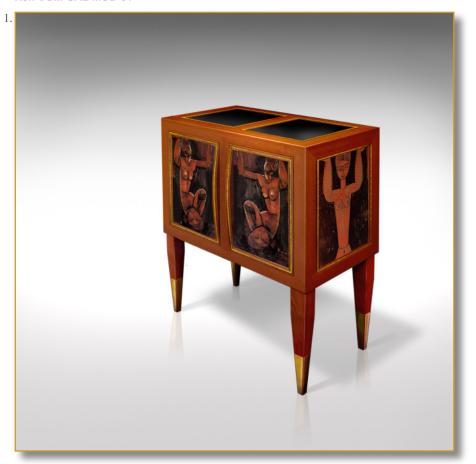

## GALLERY MODIGLIANI

Ref. COM-GAL-MOD-01

Splendid artist piece with 2 doors

Decor: «Caryatids» by Modigliani. Exclusive printed lambskin.

Essence: french wild cherry wood

Frames: chiseled brass floral pattern.

Legs brass foil inlaid

No hardware can be seen (totally invisible magnetic lock system)

 $100 \times 64 \times 45 \text{ cm (h/l/p)}$ 39.4 x 25.2 x 17.7 in.

- 1. Decor: «Caryatids» by Modigliani. Exclusive printed lambskin. Frames: chiseled brass floral pattern. Legs brass foil
- 2. Door detail. «Caryatids» by Modigliani, exclusive printed lambskin. Curved integrated handles. Chiseled brass floral
- pattern.
  3. Detail. Triple miter cut imbricated. A cabinet maker performance.
  4. Detail. Chiseled brass floral pattern.