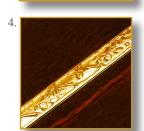

Legs brass foil inlaid

No hardware can be seen (totally invisible magnetic lock system)

 $100 \times 64 \times 45 \text{ cm (h/l/p)}$ 39.4 x 25.2 x 17.7 in.

- 1. Decor: «Caryatids» by Modigliani. Exclusive printed lambskin. Frames: chiseled brass floral pattern. Legs brass foil
- 2. Door detail. «Caryatids» by Modigliani, exclusive printed lambskin. Curved integrated handles. Chiseled brass floral
- pattern.
  3. Detail. Triple miter cut imbricated. A cabinet maker performance.
  4. Detail. Chiseled brass floral pattern.