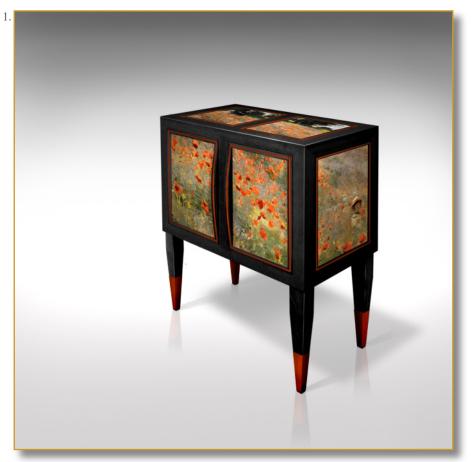

## GALLERY M O N E T

Ref. COM-GAL-MON-01

Splendid artist piece with 2 doors

Decor: «Poppies» by Monet. Exclusive printed lambskin.

Essence: french wild cherry wood

Frames and legs red leather covered.

No hardware can be seen (totally invisible magnetic lock system)

100 x 64 x 45 cm (h/l/p) 39.4 x 25.2 x 17.7 in.

- 1. Decor: «Poppies» by Monet. Exclusive printed lambskin. Frames and legs red leather covered.
- 2. Door detail. «Poppies» by Claude Monet, exclusive printed lambskin. Curved integrated handles. Decor red leather.