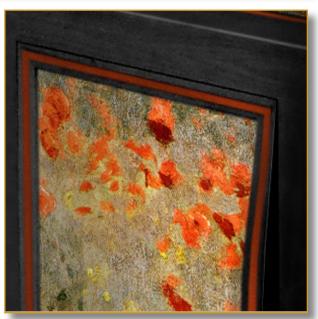

100 x 64 x 45 cm (h/l/p) 39.4 x 25.2 x 17.7 in.

- 1. Decor: «Poppies» by Monet. Exclusive printed lambskin. Frames and legs red leather covered.
- 2. Door detail. «Poppies» by Claude Monet, exclusive printed lambskin. Curved integrated handles. Decor red leather.