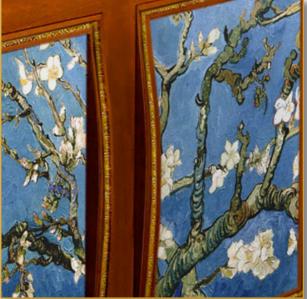

## 100 x 110 x 45 cm (h/l/p) 39.4 x 43.3 x 17.7 in.

1.Decor: «Almond blossom» by Van Gogh. Exclusive printed lambskin. Frames : chiseled brass floral pattern. Legs brass foil inlaid.

2. Door detail. «Almond blossom» by Van Gogh, exclusive printed lambskin. Curved integrated handles. Chiseled brass floral pattern.