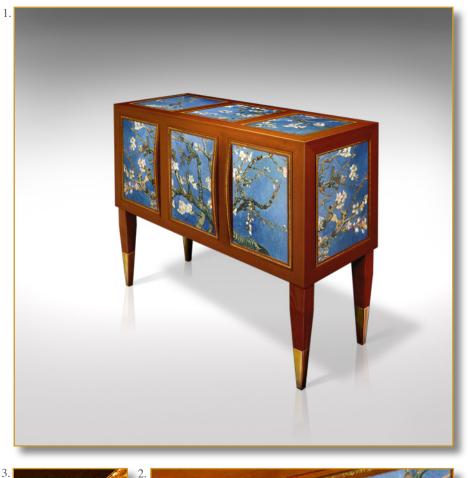

## GALLERY van gogh

Ref. COM-GAL-VAN-01

Splendid artist piece with 3 doors Decor: «Almond blossom» by Van Gogh. Exclusive printed lambskin.

Essence: french wild cherry wood

Frames: chiseled brass floral pattern. Legs brass foil inlaid. No hinge or hardware can be seen (totally invisible magnetic lock system)

## 100 x 110 x 45 cm (h/l/p) 39.4 x 43.3 x 17.7 in.

1.Decor: «Almond blossom» by Van Gogh. Exclusive printed lambskin. Frames : chiseled brass floral pattern. Legs brass foil inlaid.

2. Door detail. «Almond blossom» by Van Gogh, exclusive printed lambskin. Curved integrated handles. Chiseled brass floral pattern.