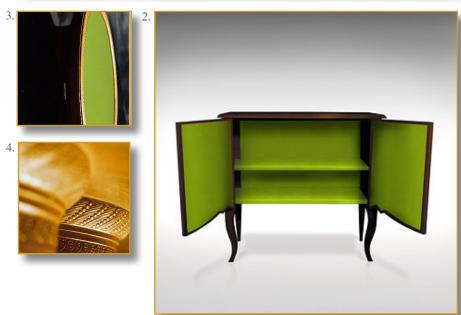

## 100 x 92 x 45 cm (h/l/p) 39.4 x 36 x 17.7 in.

 Pure and dainty design enhanced by two magnificent oval bronze and leather handles.
Fully green leather covered inside... Sumptuous...
Detail. Handle underside. Stylishness

 Detail. Handle underside. Stylishness even in the less exposed parts.
Detail. Exclusive leather and bronze door knobs.

Customization : Each piece may be realised in natural wood tint, or with the colour of leather or fabric you select. We can also adapt it to dimensions that suit you.