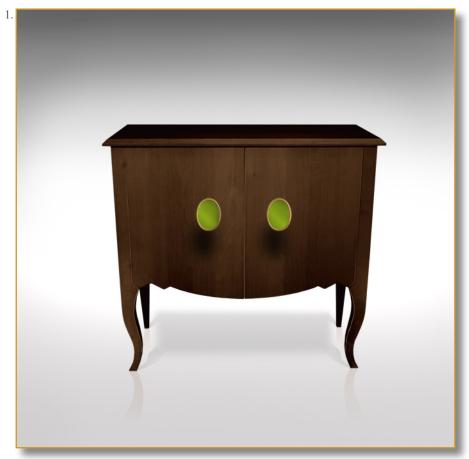

## magnificat CHOCO

Elegant sideboard.

Pure and dainty design enhanced by two magnificent oval bronze and leather handles.

**Essence: french fine oak** 

Fully green leather covered inside.

No hardware can be seen (totally invisible magnetic lock system).

## 100 x 92 x 45 cm (h/l/p) 39.4 x 36 x 17.7 in.

 Pure and dainty design enhanced by two magnificent oval bronze and leather handles.
Fully green leather covered inside... Sumptuous...
Detail. Handle underside. Stylishness