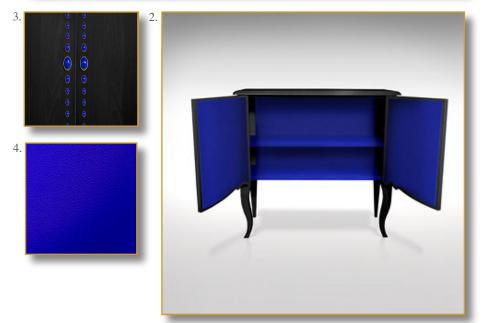

No hinge or hardware can be seen (totally invisible magnetic lock system.)

 $100 \times 92 \times 45 \text{ cm (h/l/p)}$ 39.4 x 36 x 17.7 in.

- 1. Pure and dainty design. Highlighted by two strands of lapis lazuli cabochons. 2. Fully blue leather covered inside... Sumptuous.
- 3. Detail. Two strands of lapis lazuli cabochons. Jewel-cabinet.
  4. Detail. Blue leather.