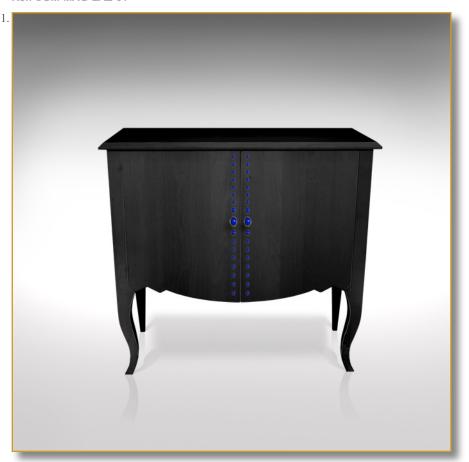

## MAGNIFICAT LAZULI

Ref. COM-MAG-LAZ-01

Elegant precious cabinet with 2 doors.

Pure and dainty design. Highlighted by two strands of lapis lazuli cabochons.

**Essence:** french fine oak

Fully blue leather covered inside

No hinge or hardware can be seen (totally invisible magnetic lock system.)

 $100 \times 92 \times 45 \text{ cm (h/l/p)}$ 39.4 x 36 x 17.7 in.

- 1. Pure and dainty design. Highlighted by two strands of lapis lazuli cabochons. 2. Fully blue leather covered inside... Sumptuous.
- 3. Detail. Two strands of lapis lazuli cabochons. Jewel-cabinet.
  4. Detail. Blue leather.