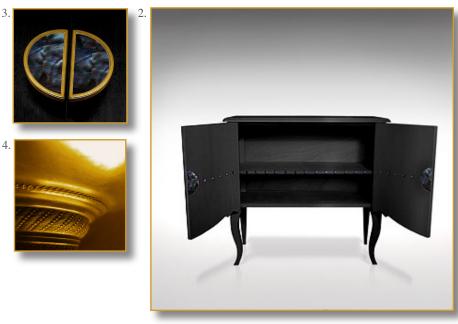

## 100 x 92 x 45 cm (h/l/p) 39.4 x 36 x 17.7 in.

 Pure and dainty design enhanced by an immoderate black pearl insert in magnificent half-moon bronze handles.
Inside. Black pearl inlay suggesting black moon Lilith phases.
Detail. Half-moon exclusive brass and black pearl handles.
Detail. Handle underside. Stylishness even in the less exposed parts.