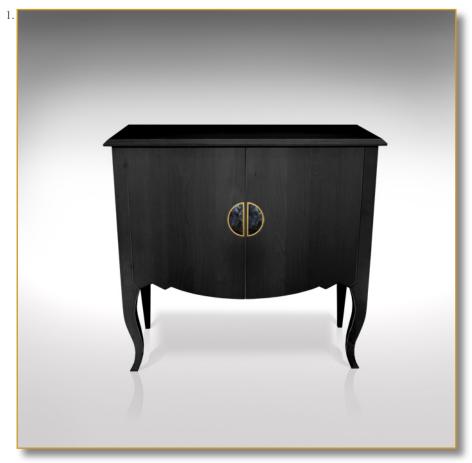

## magnificat LILITH

Elegant 2 doors cabinet.

Pure and dainty design enhanced by an immoderate black pearl insert in magnificent half-moon bronze handles.

**Essence: french fine oak** 

Black pearl inlays inside.

## 100 x 92 x 45 cm (h/l/p) 39.4 x 36 x 17.7 in.

 Pure and dainty design enhanced by an immoderate black pearl insert in magnificent half-moon bronze handles.
Inside. Black pearl inlay suggesting black moon Lilith phases.
Detail. Half-moon exclusive brass and black pearl handles.
Detail. Handle underside. Stylishness even in the less exposed parts.