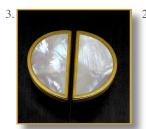

Mother of pearl inlays inside.

No hardware can be seen (totally invisible magnetic lock system)

100 x 92 x 45 cm (h/l/p) 39.4 x 36 x 17.7 in.

- 1. Pure and dainty design enhanced by an immoderate mother of pearl insert in magnificent half-moon bronze handles.
  2. Inside. Mother of pearl inlay suggesting
- moon phases.
  3. Detail. Half-moon exclusive brass and black pearl handles.
- 4. Detail. Handle underside. Stylishness even in the less exposed parts.