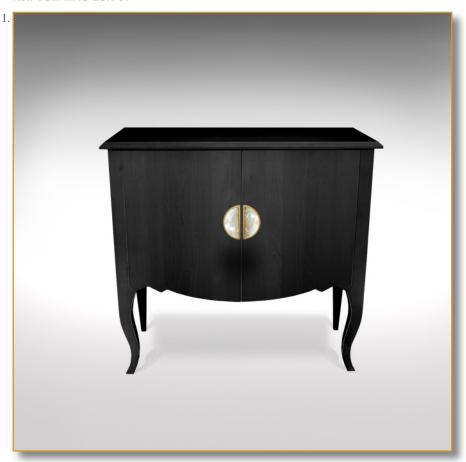

## MAGNIFICAT LUNA

Ref. COM-MAG-LUN-01

**Elegant 2 doors cabinet.** 

Pure and dainty design enhanced by an immoderate mother of pearl insert in magnificent half-moon bronze handles.

Essence: french fine oak

Mother of pearl inlays inside.

No hardware can be seen (totally invisible magnetic lock system)

100 x 92 x 45 cm (h/l/p) 39.4 x 36 x 17.7 in.

- 1. Pure and dainty design enhanced by an immoderate mother of pearl insert in magnificent half-moon bronze handles.
  2. Inside. Mother of pearl inlay suggesting
- moon phases.
  3. Detail. Half-moon exclusive brass and black pearl handles.
- 4. Detail. Handle underside. Stylishness even in the less exposed parts.