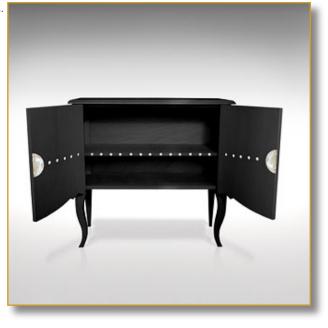

Mother of pearl inlays inside.

No hardware can be seen (totally invisible magnetic lock system)

100 x 92 x 45 cm (h/l/p) 39.4 x 36 x 17.7 in.

- 1. Pure and dainty design enhanced by an immoderate mother of pearl insert in magnificent half-moon bronze handles.
  2. Inside. Mother of pearl inlay suggesting
- moon phases.
  3. Detail. Half-moon exclusive brass and black pearl handles.
- 4. Detail. Handle underside. Stylishness even in the less exposed parts.