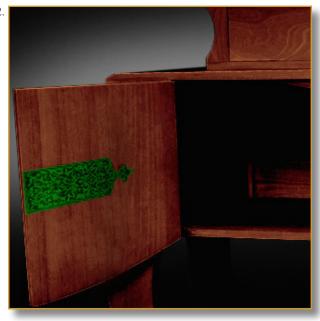

## volute ARABESK

Ref. COM-VOL-ARA-01

Amazing Stairs Chest of Drawers with graceful curves covered with green leather arabesque decor.

Exclusive bronze door knobs..

**Essence: french fine oak** 

Inside. Arabesque decor, exclusive printed leather.

## 130 x 90 x 45 cm (h/l/p) 51 x 36 x 17.7 in.

 Amazing Stairs Chest of Drawers with graceful curves covered with green leather arabesque decor.
Inside. Arabesque decor, exclusive printed leather.
Detail. Exclusive bronze door knobs, arabesque decor.
Exterior detail (sides). Arabesque decor, exclusive printed leather.