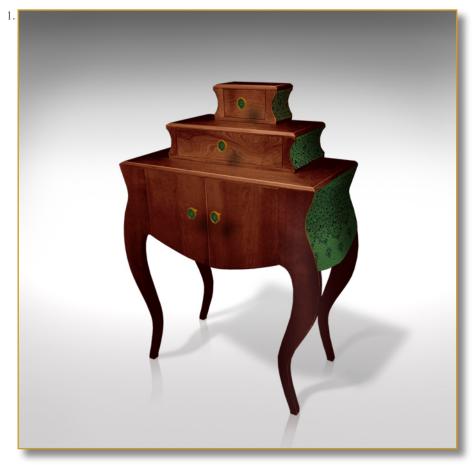

## volute ARABESK

Ref. COM-VOL-ARA-01

Amazing Stairs Chest of Drawers with graceful curves covered with green leather arabesque decor.

Exclusive bronze door knobs..

**Essence: french fine oak** 

Inside. Arabesque decor, exclusive printed leather.

## 130 x 90 x 45 cm (h/l/p) 51 x 36 x 17.7 in.

 Amazing Stairs Chest of Drawers with graceful curves covered with green leather arabesque decor.
Inside. Arabesque decor, exclusive printed leather.
Detail. Exclusive bronze door knobs, arabesque decor.
Exterior detail (sides). Arabesque decor, exclusive printed leather.