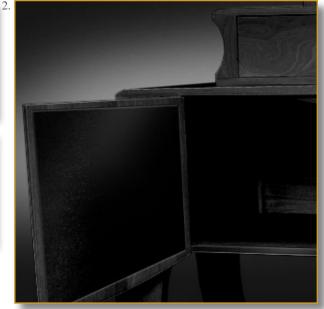

Ref. COM-VOL-NOU-01

**Amazing Stairs Chest of Drawers** with graceful curves covered with purple leather, «art nouveau» decor.

Exclusive bronze door knobs.

**Essence: french fine oak** 

Inside black leather covered.

Secret hiding place.

No hardware can be seen (totally invisible magnetic lock system).