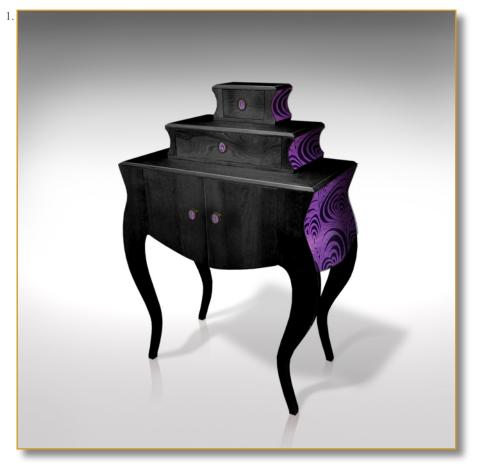

Ref. COM-VOL-NOU-01

**Amazing Stairs Chest of Drawers** with graceful curves covered with purple leather, «art nouveau» decor.

Exclusive bronze door knobs.

**Essence: french fine oak** 

Inside black leather covered.

## 130 x 90 x 45 cm (h/l/p) 51 x 36 x 17.7 in.

1. Exterior view. Amazing Stairs Chest of Drawers with graceful curves covered with purple leather, «art nouveau» decor.Inside, black leather covered.Detail. Exclusive bronze door knobs,»art