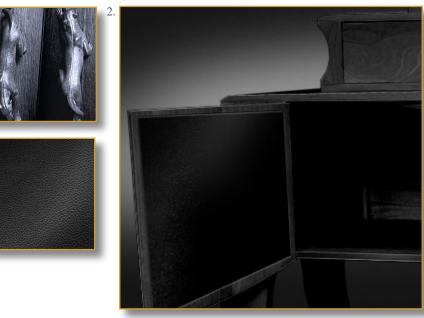

No hardware can be seen (totally invisible magnetic lock system).

## 130 x 90 x 45 cm (h/l/p) 51 x 36 x 17.7 in.

 Amazing Stairs Chest of Drawers with graceful curves black leather covered.
Inside black leather covered.
Detail. Exclusive bronze door knobs, sculptures «panthers».
Detail. Black leather.