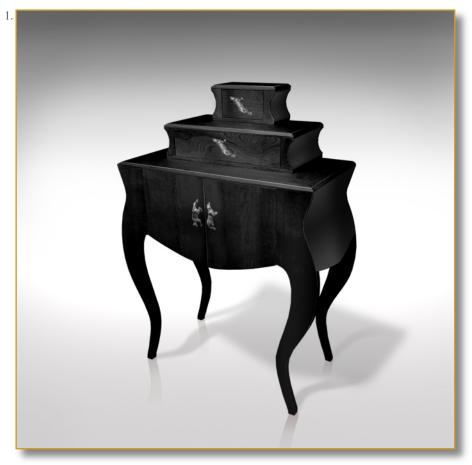

## volute PANTHERA

Ref. COM-VOL-PAN-01

## Amazing Stairs Chest of Drawers with graceful curves black leather covered.

Exclusive bronze door knobs, sculptures «panthers» bronze.

**Essence: french fine oak** 

Inside black leather covered.

Secret hiding place.

## 130 x 90 x 45 cm (h/l/p) 51 x 36 x 17.7 in.

 Amazing Stairs Chest of Drawers with graceful curves black leather covered.
Inside black leather covered.
Detail. Exclusive bronze door knobs, sculptures «panthers».
Detail. Black leather.