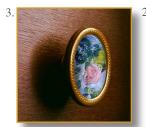

Secret hiding place.

No hardware can be seen (totally invisible magnetic lock system).

130 x 90 x 45 cm (h/l/p) 51 x 36 x 17.7 in.

- 1. Exterior view. Amazing Stairs Chest of Drawers with graceful curves leather covered «Roses» decor by Claude Monet. 2. Inside: «Roses» by Claude Monet, exclusive printed leather.
- 3. Detail. Exclusive bronze door knobs, decor «Roses» de Claude Monet.
- 4. Sides detail. «Roses» by Claude Monet, exclusive printed leather.