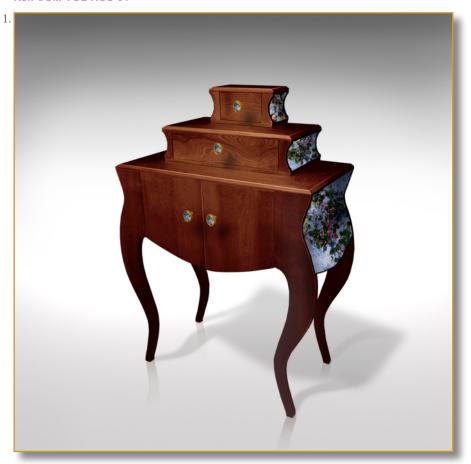

## VOLUTE ROSES

Ref. COM-VOL-ROS-01

Amazing Stairs Chest of Drawers with graceful curves leather covered «Roses» decor by Claude Monet.

Exclusive bronze door knobs.

**Essence:** french fine oak

Inside: «Roses» by Claude Monet, exclusive printed leather..

Secret hiding place.

No hardware can be seen (totally invisible magnetic lock system).

130 x 90 x 45 cm (h/l/p) 51 x 36 x 17.7 in.

- 1. Exterior view. Amazing Stairs Chest of Drawers with graceful curves leather covered «Roses» decor by Claude Monet. 2. Inside: «Roses» by Claude Monet, exclusive printed leather.
- 3. Detail. Exclusive bronze door knobs, decor «Roses» de Claude Monet.
- 4. Sides detail. «Roses» by Claude Monet, exclusive printed leather.