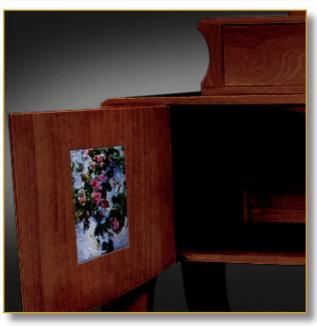

## VOLUTE ROSES

Ref. COM-VOL-ROS-01

Amazing Stairs Chest of Drawers with graceful curves leather covered «Roses» decor by Claude Monet.

Exclusive bronze door knobs.

**Essence:** french fine oak

Inside: «Roses» by Claude Monet, exclusive printed leather..

Secret hiding place.

No hardware can be seen (totally invisible magnetic lock system).

130 x 90 x 45 cm (h/l/p) 51 x 36 x 17.7 in.

- 1. Exterior view. Amazing Stairs Chest of Drawers with graceful curves leather covered «Roses» decor by Claude Monet. 2. Inside: «Roses» by Claude Monet, exclusive printed leather.
- 3. Detail. Exclusive bronze door knobs, decor «Roses» de Claude Monet.
- 4. Sides detail. «Roses» by Claude Monet, exclusive printed leather.