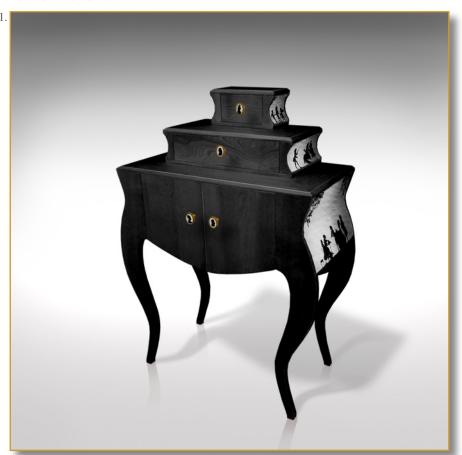

## VOLUTE SILHOUETTE

Ref. COM-VOL-SIL-01

Amazing Stairs Chest of Drawers with graceful curves leather covered «XVIIIth century silhouettes» decor.

Exclusive bronze door knobs.

**Essence:** french fine oak

Inside black leather covered.

Secret hiding place.

No hardware can be seen (totally invisible magnetic lock system).

130 x 90 x 45 cm (h/l/p) 51 x 36 x 17.7 in.

1. Exterior view. Amazing Stairs Chest of Drawers with graceful curves leather covered «XVIIIth century silhouettes» decor.