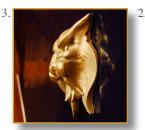

## 130 x 90 x 45 cm (h/l/p) 51 x 36 x 17.7 in.

1. Exterior view. Amazing Stairs Chest of Drawers with graceful curves «tiger» skin covered.

 Inside, imitation «tiger» skin covered.
Detail. Exclusive bronze door knobs, tiger sculptures.