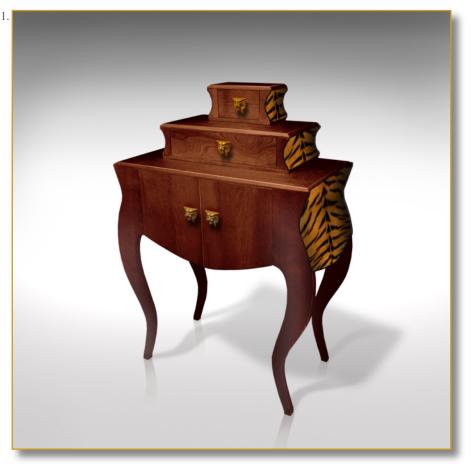

## volute TIGER

Amazing Stairs Chest of Drawers with graceful curves «tiger» skin covered.

Exclusive bronze door knobs.

**Essence: french fine oak** 

Inside, «tiger» skin covered.

Secret hiding place.

No hardware can be seen (totally invisible magnetic lock system).

## 130 x 90 x 45 cm (h/l/p) 51 x 36 x 17.7 in.

1. Exterior view. Amazing Stairs Chest of Drawers with graceful curves «tiger» skin covered.

 Inside, imitation «tiger» skin covered.
Detail. Exclusive bronze door knobs, tiger sculptures.