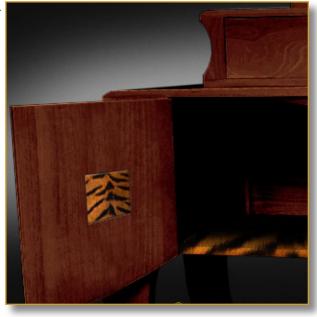

## volute TIGER

Amazing Stairs Chest of Drawers with graceful curves «tiger» skin covered.

Exclusive bronze door knobs.

**Essence: french fine oak** 

Inside, «tiger» skin covered.

Secret hiding place.

No hardware can be seen (totally invisible magnetic lock system).

## 130 x 90 x 45 cm (h/l/p) 51 x 36 x 17.7 in.

1. Exterior view. Amazing Stairs Chest of Drawers with graceful curves «tiger» skin covered.

 Inside, imitation «tiger» skin covered.
Detail. Exclusive bronze door knobs, tiger sculptures.