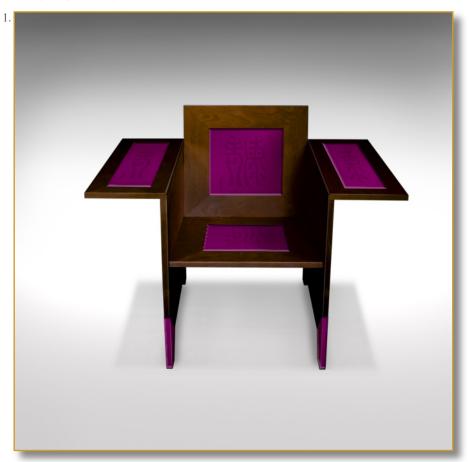

## CUBITUS MAGNUS KABAL

Ref. SIE-CUB-KAB-01

Spectacular armchair with immoderate restarms.

Kabalistic decor exclusive printed leather.

**Essence:** french fine oak

Legs leather covered.

 $86 \times 100 \times 60 \text{ cm (h/l/p)}$ 34 x 39.3 x 23.6 in.

- 1. Spectacular armchair. Kabalistic decor exclusive printed leather.

  2. Back view.

Customization: Each piece may be realised in natural wood tint, or with the colour of leather or fabric you select. We can also adapt it to dimensions that suit you.