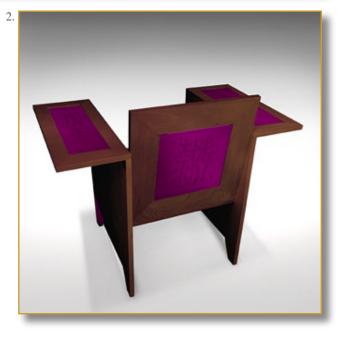

- 1. Spectacular armchair. Kabalistic decor exclusive printed leather.

  2. Back view.

Customization: Each piece may be realised in natural wood tint, or with the colour of leather or fabric you select. We can also adapt it to dimensions that suit you.