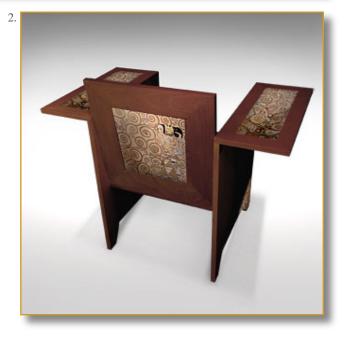

- 1. Spectacular armchair. Gustav Klimt decor exclusive printed leather.
- 2. Back view.

Customization : Each piece may be realised in natural wood tint, or with the colour of leather or fabric you select.