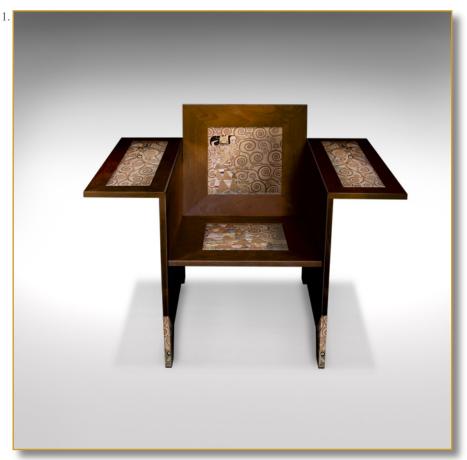

## CUBITUS MAGNUS K L I M T

Ref. SIE-CUB-KLI-01

Spectacular armchair with immoderate restarms.

Gustav Klimt decor exclusive printed leather.

**Essence:** french fine oak

Legs leather covered.

86 x 100 x 60 cm (h/l/p) 34 x 39.3 x 23.6 in.

- 1. Spectacular armchair. Gustav Klimt decor exclusive printed leather.
- 2. Back view.

Customization : Each piece may be realised in natural wood tint, or with the colour of leather or fabric you select.