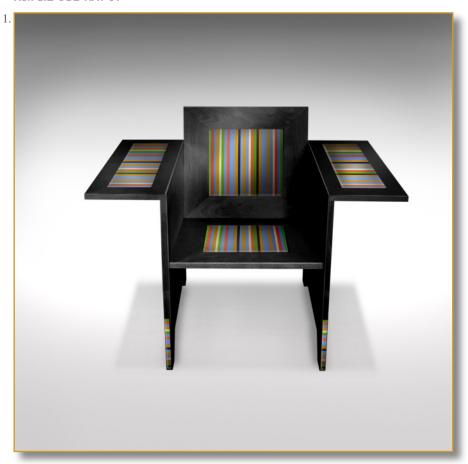

Ref. SIE-CUB-RAY-01

Spectacular armchair with immoderate restarms.

Multicolored stripes decor exclusive printed leather.

**Essence:** french fine oak

Legs leather covered.

86 x 100 x 60 cm (h/l/p) 34 x 39.3 x 23.6 in.

1. Spectacular armchair. Multicolored stripes decor exclusive printed leather. 2. Back view.

Customization : Each piece may be realised in natural wood tint, or with the colour of leather or fabric you select.