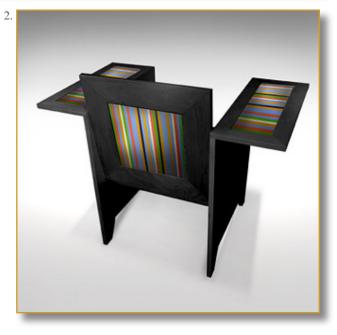

1. Spectacular armchair. Multicolored stripes decor exclusive printed leather. 2. Back view.

Customization : Each piece may be realised in natural wood tint, or with the colour of leather or fabric you select.