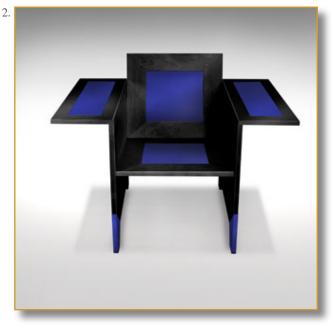

- 1. Spectacular armchair. Blue leather covered.
  2. Front view.

Customization: Each piece may be realised in natural wood tint, or with the colour of leather or fabric you select. We can also adapt it to dimensions that suit you.