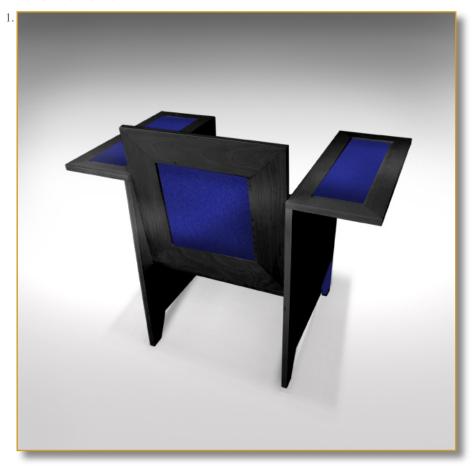

## CUBITUS MAGNUS ULTRAMARINE

Ref. SIE-CUB-ULT-01

Spectacular armchair with immoderate restarms.

Blue leather covered.

Essence: french fine oak

Legs leather covered.

 $86 \times 100 \times 60 \text{ cm (h/l/p)}$ 34 x 39.3 x 23.6 in.

- 1. Spectacular armchair. Blue leather covered.
  2. Front view.

Customization: Each piece may be realised in natural wood tint, or with the colour of leather or fabric you select. We can also adapt it to dimensions that suit you.