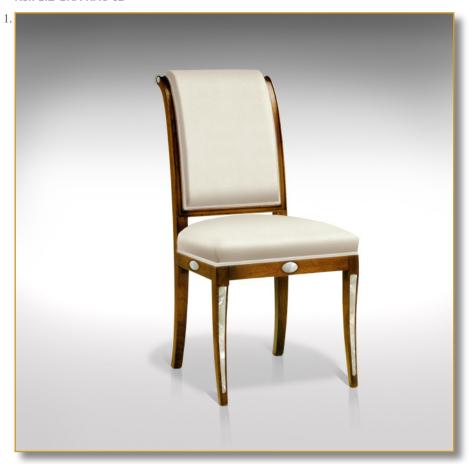

 $100 \times 48 \times 61 \text{ cm (h/l/p)}$ 39.3 x 18.9 x 24 in.

- 1. Gorgeous 1900 chair. Decor: mother of pearl inlay. Luxury quality leather.
  2. Back view.

Customization: Each piece may be realised in natural wood tint, or with the colour of leather or fabric you select. We can also adapt it to dimensions that suit you.