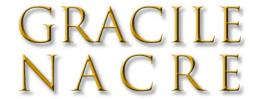

Ref. SIE-GRA-NAC-02

Gorgeous 1900 chair.

Decor: mother of pearl inlay.

Luxury quality leather. Traditional filling, biconic spring. Piping/passepoil. Structure wild cherry wood.

Legs Mother of pearl inlaid.

 $100 \times 48 \times 61 \text{ cm (h/l/p)}$ 39.3 x 18.9 x 24 in.

- 1. Gorgeous 1900 chair. Decor: mother of pearl inlay. Luxury quality leather.
  2. Back view.

Customization: Each piece may be realised in natural wood tint, or with the colour of leather or fabric you select. We can also adapt it to dimensions that suit you.