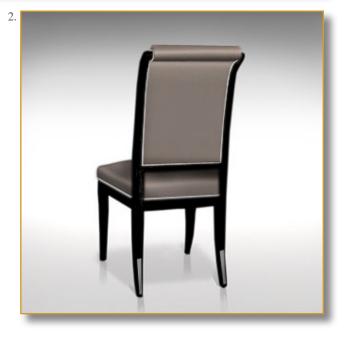

Legs leather covered.

100 x 48 x 61 cm (h/l/p) 39.3 x 18.9 x 24 in.

- 1. Gorgeous 1900 chair. Decor : «La Parisienne» by Paul César Helleu.
- 2. Back view.

Customization : Each piece may be realised in natural wood tint, or with the colour of leather or fabric you select.