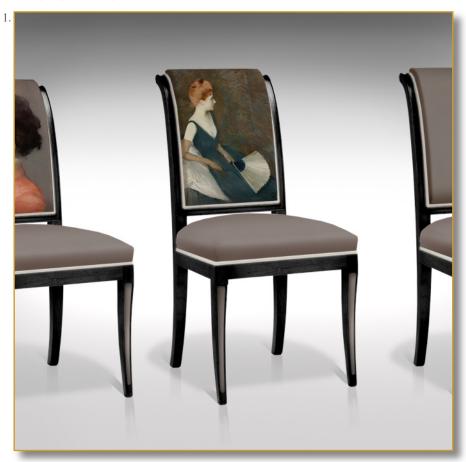

## GRACILE PARISIENNE

Ref. SIE-GRA-PAR-02

Gorgeous 1900 chair.

Decor: «La Parisienne» by Paul César Helleu, exclusive printed leather.

Luxury quality leather.
Traditional filling, biconic spring.
Piping/passepoil.
Structure wild cherry wood.

Legs leather covered.

100 x 48 x 61 cm (h/l/p) 39.3 x 18.9 x 24 in.

- 1. Gorgeous 1900 chair. Decor : «La Parisienne» by Paul César Helleu.
- 2. Back view.

Customization : Each piece may be realised in natural wood tint, or with the colour of leather or fabric you select.