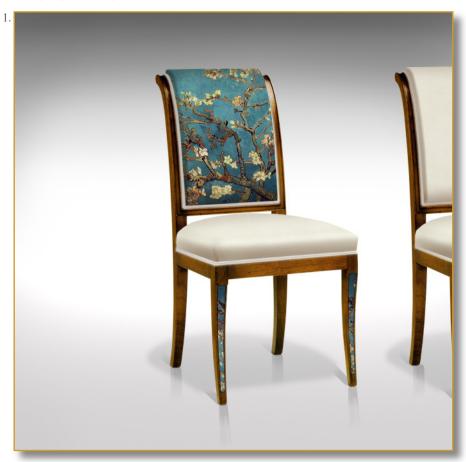

## GRACILE VAN GOGH

Ref. SIE-GRA-VAN-01

Gorgeous 1900 chair.

«Almond blossom» by Van Gogh front and back decor exclusive printed leather.

Luxury quality leather.
Traditional filling, biconic spring.
Piping/passepoil.
Structure wild cherry wood.

Legs leather covered.

100 x 48 x 61 cm (h/l/p) 39.3 x 18.9 x 24 in.

1. Gorgeous 1900 chair. «Almond blossom» by Van Gogh front and back decor. Luxury quality leather.
2. Back view.

Customization : Each piece may be realised in natural wood tint, or with the colour of leather or fabric you select.