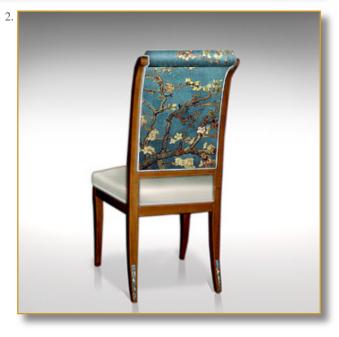

Legs leather covered.

100 x 48 x 61 cm (h/l/p) 39.3 x 18.9 x 24 in.

1. Gorgeous 1900 chair. «Almond blossom» by Van Gogh front and back decor. Luxury quality leather.
2. Back view.

Customization : Each piece may be realised in natural wood tint, or with the colour of leather or fabric you select.