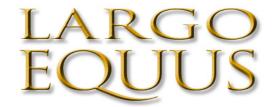

Ref. SIE-LAR-EQU-01

Extra-large unusual Louis XVI cabriolet.

Decor: equus, exclusive printed leather.

Luxury quality leather. Traditional filling, biconic spring. Structure beech wood.

Carved flowers decor.

Ribbed legs. Gold studded.

86 x 80 x 72 cm (h/l/p) 34 x 31 x 29 in.

- 1. Extra-large unusual Louis XVI cabriolet. Decor: equus, exclusive printed leather.
- Back view.
  Decor: equus, exclusive printed leather.