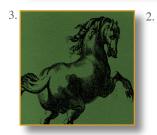

Ribbed legs. Gold studded.

86 x 80 x 72 cm (h/l/p) 34 x 31 x 29 in.

- 1. Extra-large unusual Louis XVI cabriolet. Decor: equus, exclusive printed leather.
- Back view.
  Decor: equus, exclusive printed leather.