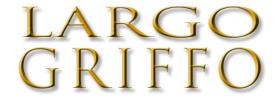

Ref. SIE-LAR-GRI-01

**Extra-large unusual Louis XVI** cabriolet.

Decor: griffin, exclusive printed leather.

Luxury quality leather. Traditional filling, biconic spring. Structure beech wood.

Carved flowers decor.

Ribbed legs. Gold studded.

 $86 \times 80 \times 72 \text{ cm (h/l/p)}$ 34 x 31 x 29 in.

- 1. Extra-large unusual Louis XVI cabriolet. Decor: griffin, exclusive printed leather.
- 2. Back view.
  3. Decor: griffin, exclusive printed leather.