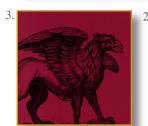

Ribbed legs. Gold studded.

 $86 \times 80 \times 72 \text{ cm (h/l/p)}$ 34 x 31 x 29 in.

- 1. Extra-large unusual Louis XVI cabriolet. Decor: griffin, exclusive printed leather.
- 2. Back view.
  3. Decor: griffin, exclusive printed leather.