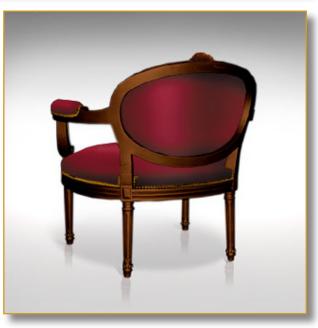

Ribbed legs. Gold studded.

 $86 \times 80 \times 72 \text{ cm (h/l/p)}$ 34 x 31 x 29 in.

- 1. Extra-large unusual Louis XVI cabriolet. Decor: griffin, exclusive printed leather.
- 2. Back view.
  3. Decor: griffin, exclusive printed leather.