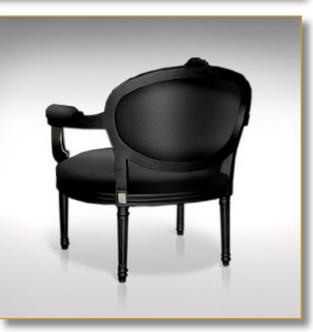

## 86 x 80 x 72 cm (h/l/p) 34 x 31 x 29 in.

1. Extra-large unusual Louis XVI cabriolet. Mother of pearl inlay. Back view.
Detail mother of pearl inlay.

Customization : Each piece may be realised in natural wood tint, or with the colour of leather or fabric you select. We can also adapt it to dimensions that suit you.