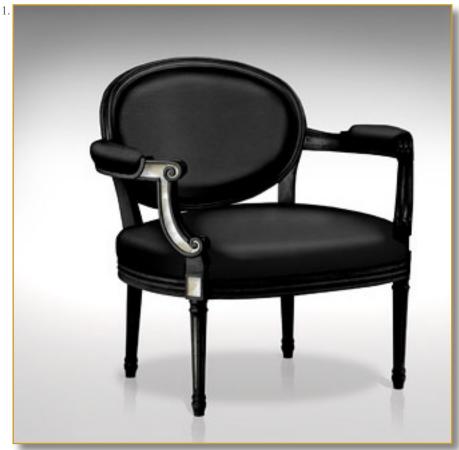

Ref. SIE-LAR-NAC-01

Extra-large unusual Louis XVI cabriolet.

Mother of pearl inlay.

Luxury quality leather. Traditional filling, biconic spring. Structure beech wood.

**Ribbed legs.** 

## 86 x 80 x 72 cm (h/l/p) 34 x 31 x 29 in.

1. Extra-large unusual Louis XVI cabriolet. Mother of pearl inlay. Back view.
Detail mother of pearl inlay.

Customization : Each piece may be realised in natural wood tint, or with the colour of leather or fabric you select. We can also adapt it to dimensions that suit you.