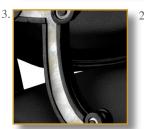

## 86 x 80 x 72 cm (h/l/p) 34 x 31 x 29 in.

1. Extra-large unusual Louis XVI cabriolet. Mother of pearl inlay. Back view.
Detail mother of pearl inlay.

Customization : Each piece may be realised in natural wood tint, or with the colour of leather or fabric you select. We can also adapt it to dimensions that suit you.