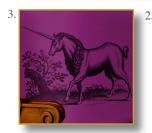

Ribbed legs. Gold studded.

86 x 80 x 72 cm (h/l/p) 34 x 31 x 29 in.

- 1. Extra-large unusual Louis XVI cabriolet. Decor: elephant, exclusive printed leather.
- 2. Back view.
  3. Detail. Decor: unicorn, exclusive printed leather.