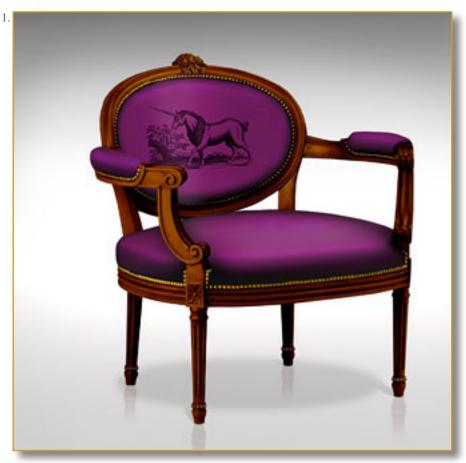

Ribbed legs. Gold studded.

86 x 80 x 72 cm (h/l/p) 34 x 31 x 29 in.

- 1. Extra-large unusual Louis XVI cabriolet. Decor: elephant, exclusive printed leather.
- 2. Back view.
  3. Detail. Decor: unicorn, exclusive printed leather.