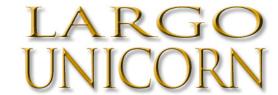

Ref. SIE-LAR-UNI-01

Extra-large unusual Louis XVI cabriolet.

Decor: elephant, exclusive printed leather.

Luxury quality leather.
Traditional filling, biconic spring.
Structure beech wood.

Carved flowers decor.

Ribbed legs. Gold studded.

86 x 80 x 72 cm (h/l/p) 34 x 31 x 29 in.

- 1. Extra-large unusual Louis XVI cabriolet. Decor: elephant, exclusive printed leather.
- 2. Back view.
  3. Detail. Decor: unicorn, exclusive printed leather.