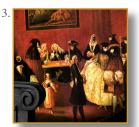

## 86 x 80 x 72 cm (h/l/p) 34 x 31 x 29 in.

 Extra-large unusual Louis XVI cabriolet. Decor «Venice carnival» by Pietro Longhi.
Back view.
Detail. Decor : «Venice carnival» by Pietro Longhi.

Customization : Each piece may be realised in natural wood tint, or with the colour of leather or fabric you select. We can also adapt it to dimensions that suit you.