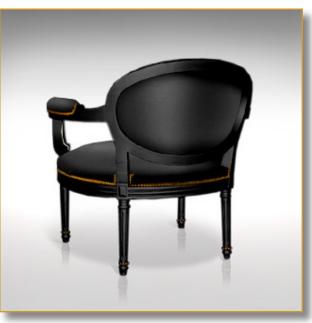

## 86 x 80 x 72 cm (h/l/p) 34 x 31 x 29 in.

 Extra-large unusual Louis XVI cabriolet. Decor «Venice carnival» by Pietro Longhi.
Back view.
Detail. Decor : «Venice carnival» by Pietro Longhi.

Customization : Each piece may be realised in natural wood tint, or with the colour of leather or fabric you select. We can also adapt it to dimensions that suit you.