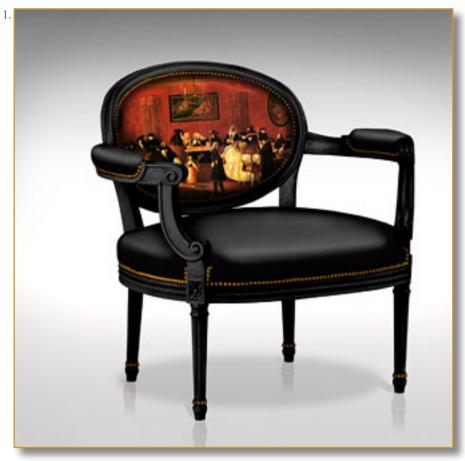

## largo Venezia

Ref. SIE-LAR-VEN-01

Extra-large unusual Louis XVI cabriolet.

Decor «Venice carnival» by Pietro Longhi. Exclusive printed leather.

Luxury quality leather. Traditional filling, biconic spring. Structure beech wood.

Ribbed legs. Gold studded.

## 86 x 80 x 72 cm (h/l/p) 34 x 31 x 29 in.

 Extra-large unusual Louis XVI cabriolet. Decor «Venice carnival» by Pietro Longhi.
Back view.
Detail. Decor : «Venice carnival» by Pietro Longhi.

Customization : Each piece may be realised in natural wood tint, or with the colour of leather or fabric you select. We can also adapt it to dimensions that suit you.