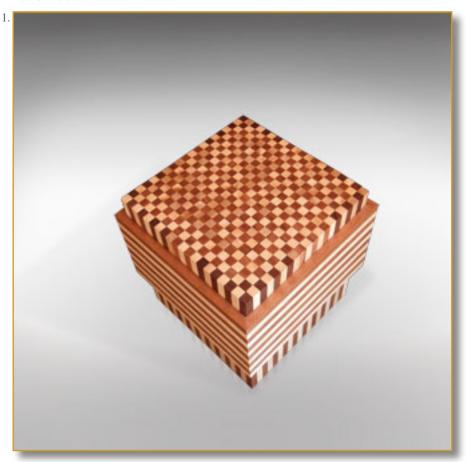

## SURPRIZ

Ref. SIE-SUR-01

Incredible hard-soft seat. Unusual. Surprising...

Each piece of wood is independent and lays on latex. It reacts under the pressure. Result: the wood adjust itself to all forms and most of all to the form of your bottom when you

440 pieces of wood, Sycomore and Cumaru. Marquetry. Natural latex.

44 x 44 x 44 cm (h/l/p) 17.3 x 17.3 x 17.3 in.

- 1. Incredible hard-soft seat.
  2. Result: the wood adjust itself to all forms and most of all to the form of your bottom
- when you seat...