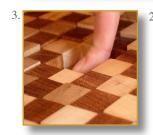

440 pieces of wood, Sycomore and Cumaru. Marquetry. Natural latex.

44 x 44 x 44 cm (h/l/p) 17.3 x 17.3 x 17.3 in.

- 1. Incredible hard-soft seat.
  2. Result: the wood adjust itself to all forms and most of all to the form of your bottom
- when you seat...

  3. Each piece of wood is independent and lays on latex. It reacts under the pressure.

Customization: Each piece may be realised in natural wood tint, or with the colour of leather or fabric you select. We can also adapt it to dimensions that suit you.