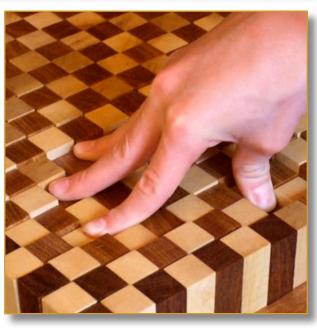

  3. Each piece of wood is independent and lays on latex. It reacts under the pressure.

Customization: Each piece may be realised in natural wood tint, or with the colour of leather or fabric you select. We can also adapt it to dimensions that suit you.