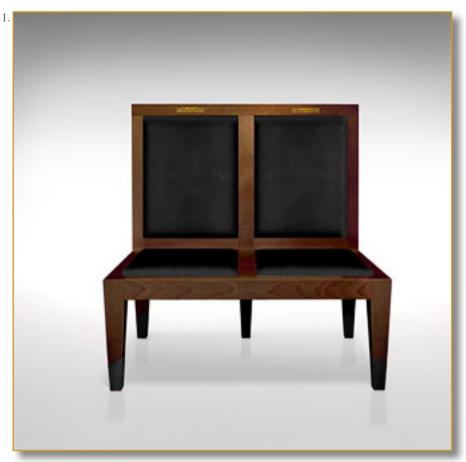

Ref. SIE-TAN-CAR-01

Very rare double seat. Pure design.

Luxury quality leather.

Natural latex filling for comfort and thinness (very rare). Structure: french fine oak.

Decor: Exclusive chiseled brass.

Legs leather covered.

 $100 \times 100 \times 58 \text{ cm (h/l/p)}$ 39.3 x 39.3 x 22.8 in.

- Very rare double seat. Pure design.
   Detail. Exclusive brass pattern. Fine luxury leather.
  3. Back view.

Customization: Each piece may be realised in natural wood tint, or with the colour of leather or fabric you select. We can also adapt it to dimensions that suit you.