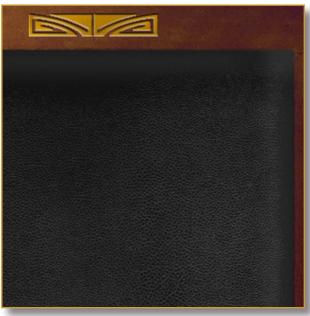

 $100 \times 100 \times 58 \text{ cm (h/l/p)}$ 39.3 x 39.3 x 22.8 in.

- Very rare double seat. Pure design.
   Detail. Exclusive brass pattern. Fine luxury leather.
  3. Back view.

Customization: Each piece may be realised in natural wood tint, or with the colour of leather or fabric you select. We can also adapt it to dimensions that suit you.