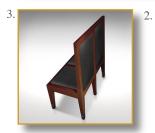

 $100 \times 100 \times 58 \text{ cm (h/l/p)}$ 39.3 x 39.3 x 22.8 in.

- Very rare double seat. Pure design.
   Detail. Exclusive brass pattern. Fine luxury leather.
  3. Back view.

Customization: Each piece may be realised in natural wood tint, or with the colour of leather or fabric you select. We can also adapt it to dimensions that suit you.