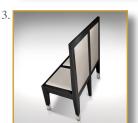

## 100 x 100 x 58 cm (h/l/p) 39.3 x 39.3 x 22.8 in.

 Very rare double seat. Pure design.
Detail. Exclusive brass pattern. Fine luxury leather.
Back view.

Customization : Each piece may be realised in natural wood tint, or with the colour of leather or fabric you select. We can also adapt it to dimensions that suit you.