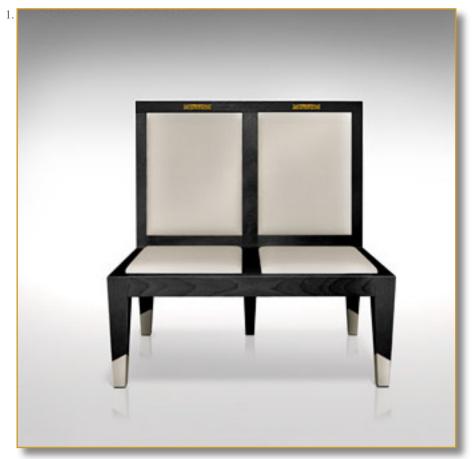

Ref. SIE-TAN-ECR-01

## tandem E C R U

Very rare double seat. Pure design.

Luxury quality leather.

Natural latex filling for comfort and thinness (very rare). Structure: french fine oak.

Decor: Exclusive chiseled brass.

Legs leather covered.

## 100 x 100 x 58 cm (h/l/p) 39.3 x 39.3 x 22.8 in.

 Very rare double seat. Pure design.
Detail. Exclusive brass pattern. Fine luxury leather.
Back view.

Customization : Each piece may be realised in natural wood tint, or with the colour of leather or fabric you select. We can also adapt it to dimensions that suit you.