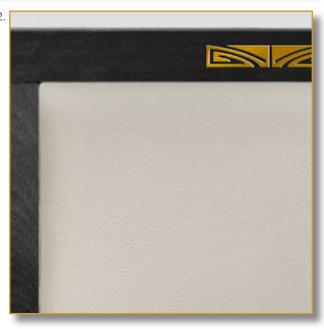

## 100 x 100 x 58 cm (h/l/p) 39.3 x 39.3 x 22.8 in.

 Very rare double seat. Pure design.
Detail. Exclusive brass pattern. Fine luxury leather.
Back view.

Customization : Each piece may be realised in natural wood tint, or with the colour of leather or fabric you select. We can also adapt it to dimensions that suit you.