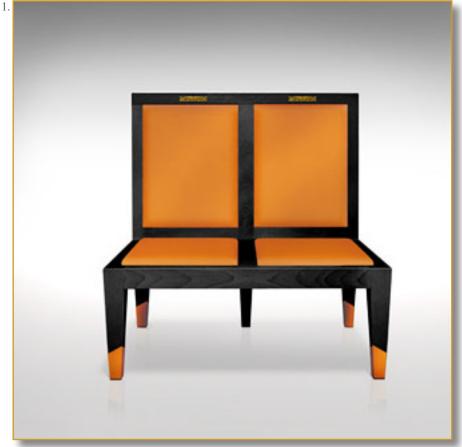

Ref. SIE-TAN-ORA-01

## tandem Orange

Very rare double seat. Pure design.

Luxury quality leather.

Natural latex filling for comfort and thinness (very rare). Structure: french fine oak.

Decor: Exclusive chiseled brass.

Legs leather covered.

## 100 x 100 x 58 cm (h/l/p) 39.3 x 39.3 x 22.8 in.

 Very rare double seat. Pure design.
Back view.
Detail. Exclusive brass pattern. Fine luxury leather.

3.

Customization : Each piece may be realised in natural wood tint, or with the colour of leather or fabric you select. We can also adapt it to dimensions that suit you.