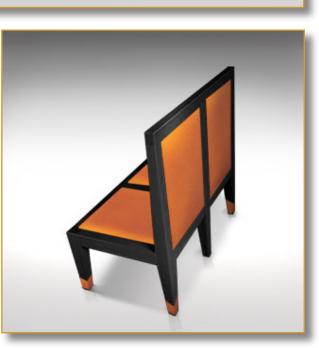

## 100 x 100 x 58 cm (h/l/p) 39.3 x 39.3 x 22.8 in.

 Very rare double seat. Pure design.
Back view.
Detail. Exclusive brass pattern. Fine luxury leather.

3.

Customization : Each piece may be realised in natural wood tint, or with the colour of leather or fabric you select. We can also adapt it to dimensions that suit you.