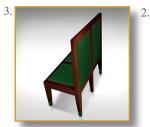

Legs leather covered.

 $100 \times 100 \times 58 \text{ cm (h/l/p)}$ 39.3 x 39.3 x 22.8 in.

- Very rare double seat. Pure design.
   Detail. Exclusive brass pattern. Fine
- luxury leather.
  3. Back view.