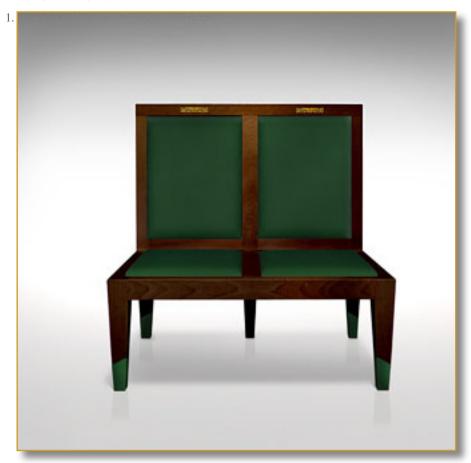

## TANDEM SINOPLE

Ref. SIE-TAN-SIN-01

Very rare double seat. Pure design.

Luxury quality leather.

Natural latex filling for comfort and thinness (very rare). Structure: french fine oak.

Decor: Exclusive chiseled brass.

Legs leather covered.

 $100 \times 100 \times 58 \text{ cm (h/l/p)}$ 39.3 x 39.3 x 22.8 in.

- Very rare double seat. Pure design.
   Detail. Exclusive brass pattern. Fine
- luxury leather.
  3. Back view.