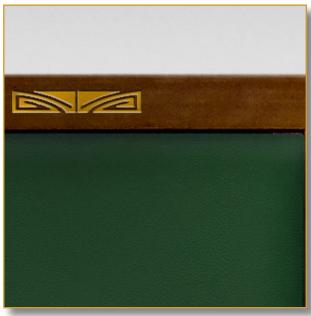

Legs leather covered.

 $100 \times 100 \times 58 \text{ cm (h/l/p)}$ 39.3 x 39.3 x 22.8 in.

- Very rare double seat. Pure design.
   Detail. Exclusive brass pattern. Fine
- luxury leather.
  3. Back view.