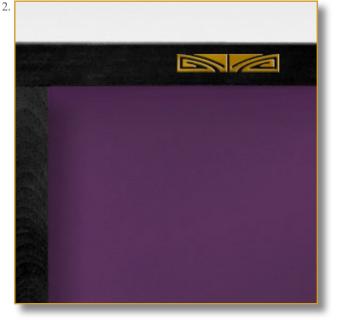

## 100 x 150 x 58 cm (h/l/p) 39.3 x 59 x 22.8 in.

 Very rare triple seat. Pure design.
Detail. Exclusive chiseled brass pattern. Fine luxury leather.

Customization : Each piece may be realised in natural wood tint, or with the colour of leather or fabric you select. We can also adapt it to dimensions that suit you.