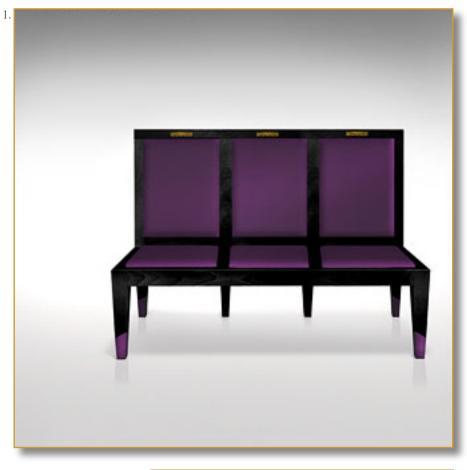

Ref. SIE-TAN-TRI-01

## TANDEM TRIPLE

Very rare triple seat. Pure design.

Luxury quality leather.

Natural latex filling for comfort and thinness (very rare). Structure: french fine oak.

Decor: Exclusive chiseled brass.

Legs leather covered.

## 100 x 150 x 58 cm (h/l/p) 39.3 x 59 x 22.8 in.

 Very rare triple seat. Pure design.
Detail. Exclusive chiseled brass pattern. Fine luxury leather.

Customization : Each piece may be realised in natural wood tint, or with the colour of leather or fabric you select. We can also adapt it to dimensions that suit you.