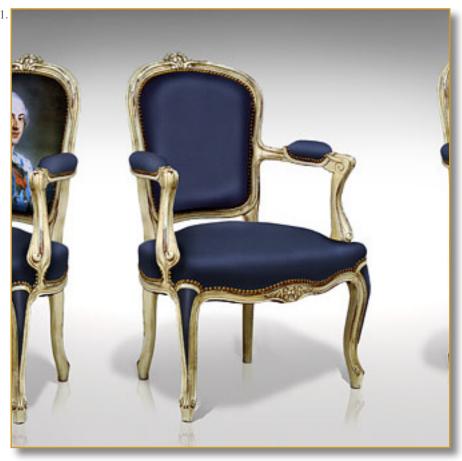

Ref. SIE-XV-BOU-02

Carved Louis XV Cabriolet.

Luxury quality leather. Traditional filling, biconic spring. Structure beech wood.

Carved flowers decor

Leather covered legs.

88 x 62 x 61 cm (h/l/p) 34.6 x 24.4 x 24 in

- Carved Louis XV Cabriolet.
   Detail. Very original leather covered legs. Carved wood. Gold studded.
   Back view. Old-style design.

Customization: Each piece may be realised in natural wood tint, or with the colour of leather or fabric you select. We can also adapt it to dimensions that suit you.