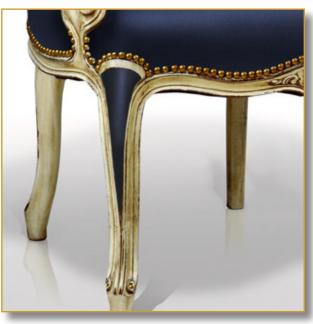

- Carved Louis XV Cabriolet.
   Detail. Very original leather covered legs. Carved wood. Gold studded.
   Back view. Old-style design.

Customization: Each piece may be realised in natural wood tint, or with the colour of leather or fabric you select. We can also adapt it to dimensions that suit you.