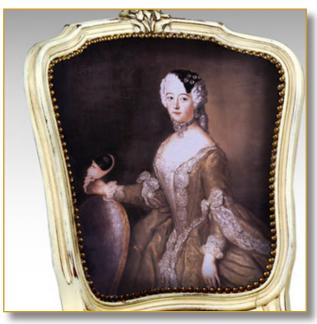

Ref. SIE-XV-COE-02

Carved Louis XV Chair.

Decor: «courtisane», Luisa von Preusen, exclusive printed leather.

Luxury quality leather. Traditional filling, biconic spring. Structure beech wood.

Carved flowers decor.

Leather covered legs.

82 x 47 x 52 cm (h/l/p) 19 x 32 x 20 in.

Carved Louis XV Chair.
 Decor «courtisane», Luisa von Preusen,

anonymous. Exclusive printed leather.
3. Detail. Very original leather covered legs.
Carved wood. Gold studded.