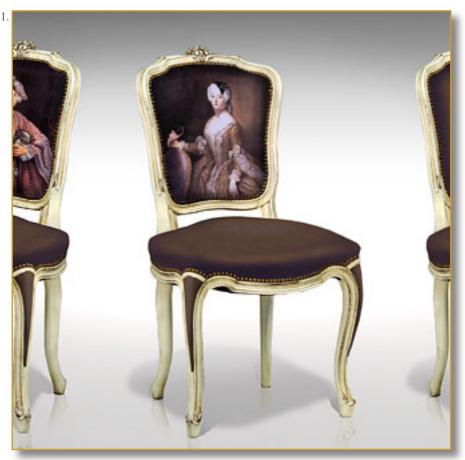

Ref. SIE-XV-COE-02

Carved Louis XV Chair.

Decor: «courtisane», Luisa von Preusen, exclusive printed leather.

Luxury quality leather. Traditional filling, biconic spring. Structure beech wood.

Carved flowers decor.

Leather covered legs.

82 x 47 x 52 cm (h/l/p) 19 x 32 x 20 in.

Carved Louis XV Chair.
 Decor «courtisane», Luisa von Preusen,

anonymous. Exclusive printed leather.
3. Detail. Very original leather covered legs.
Carved wood. Gold studded.