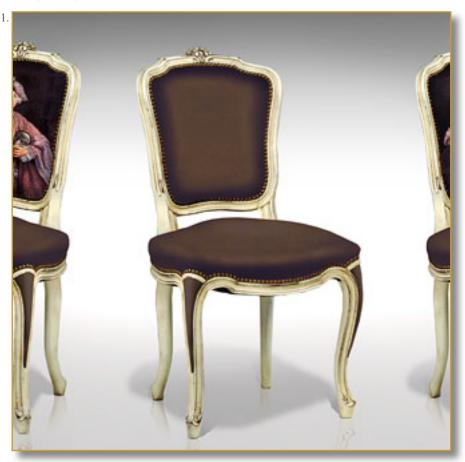

Ref. SIE-XV-ORL-02

Carved Louis XV Chair.

Luxury quality leather. Traditional filling, biconic spring. Structure beech wood.

Carved flowers decor.

Leather covered legs.

82 x 47 x 52 cm (h/l/p) 19 x 32 x 20 in.

Carved Louis XV Chair.
 Back view. Old-style design.
 Detail. Very original leather covered legs. Carved wood. Gold studded.

Customization: Each piece may be realised in natural wood tint, or with the colour of leather or fabric you select. We can also adapt it to dimensions that suit you.