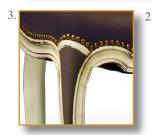

Carved Louis XV Chair.
 Back view. Old-style design.
 Detail. Very original leather covered legs. Carved wood. Gold studded.

Customization: Each piece may be realised in natural wood tint, or with the colour of leather or fabric you select. We can also adapt it to dimensions that suit you.