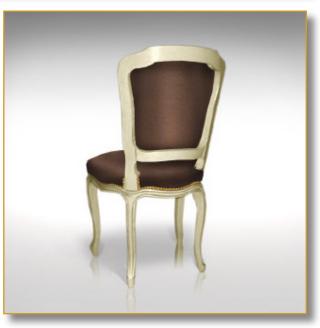

Carved Louis XV Chair.
 Back view. Old-style design.
 Detail. Very original leather covered legs. Carved wood. Gold studded.

Customization: Each piece may be realised in natural wood tint, or with the colour of leather or fabric you select. We can also adapt it to dimensions that suit you.