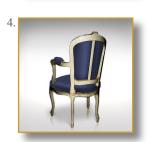

Leather covered legs.

88 x 62 x 61 cm (h/l/p) 34.6 x 24.4 x 24 in

- Carved Louis XV Cabriolet.
  Detail. Decor: «Madame de Pompadour» by Van Loo. Exclusive printed leather.
  Detail. Very original leather covered legs. Carved wood. Gold studded.
  Back view. Old-style design.