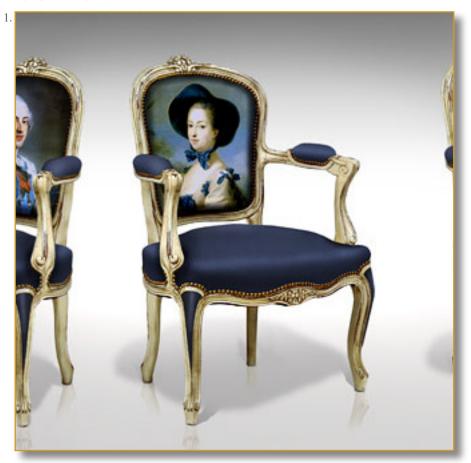

Ref. SIE-XV-POM-01

Carved Louis XV Cabriolet.

Decor: «Madame de Pompadour» by Van Loo exclusive printed leather.

Luxury quality leather. Traditional filling, biconic spring. Structure beech wood.

Carved flowers decor.

Leather covered legs.

88 x 62 x 61 cm (h/l/p) 34.6 x 24.4 x 24 in

- Carved Louis XV Cabriolet.
  Detail. Decor: «Madame de Pompadour» by Van Loo. Exclusive printed leather.
  Detail. Very original leather covered legs. Carved wood. Gold studded.
  Back view. Old-style design.