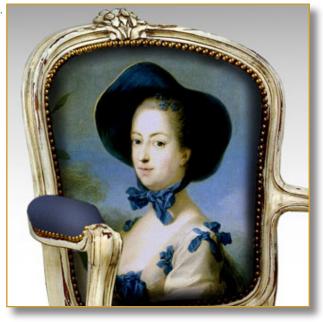

Ref. SIE-XV-POM-01

Carved Louis XV Cabriolet.

Decor: «Madame de Pompadour» by Van Loo exclusive printed leather.

Luxury quality leather. Traditional filling, biconic spring. Structure beech wood.

Carved flowers decor.

Leather covered legs.

88 x 62 x 61 cm (h/l/p) 34.6 x 24.4 x 24 in

- Carved Louis XV Cabriolet.
  Detail. Decor: «Madame de Pompadour» by Van Loo. Exclusive printed leather.
  Detail. Very original leather covered legs. Carved wood. Gold studded.
  Back view. Old-style design.