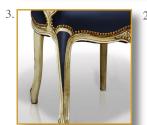

Leather covered legs.

88 x 62 x 61 cm (h/l/p) 34.6 x 24.4 x 24 in

- Carved Louis XV Cabriolet.
  Detail. Decor: «Madame de Pompadour» by Van Loo. Exclusive printed leather.
  Detail. Very original leather covered legs. Carved wood. Gold studded.
  Back view. Old-style design.