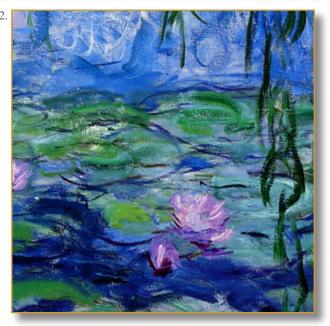

**Essence:** french fine oak.

40 x 40 x 40 cm (h/l/p) 16 x 16 x 16 in.

1. KUBB is a table-seat. Decor: «Nympheas» by Claude Monet, exclusive printed leather. 2. Detail. Decor exclusive printed leather.

Customization: Each piece may be realised in natural wood tint, or with the colour of leather or fabric you select.