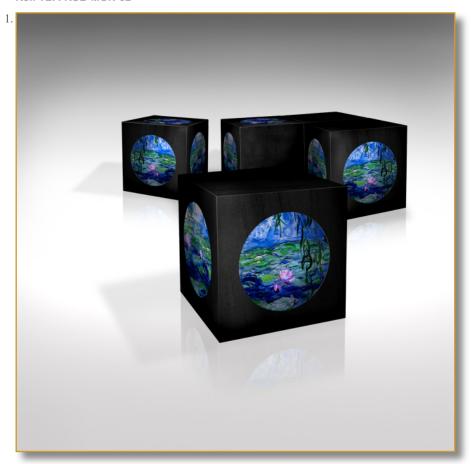

Ref. TBA-KUB-MON-02

KUBB is a table KUBB is a seat. KUBB is a table-seat. Display several KUBB as you want. Arrange it today and change tomorrow.

**Decor**: «Nympheas» by Claude Monet, exclusive printed leather.

**Essence:** french fine oak.

40 x 40 x 40 cm (h/l/p) 16 x 16 x 16 in.

1. KUBB is a table-seat. Decor: «Nympheas» by Claude Monet, exclusive printed leather. 2. Detail. Decor exclusive printed leather.

Customization: Each piece may be realised in natural wood tint, or with the colour of leather or fabric you select.