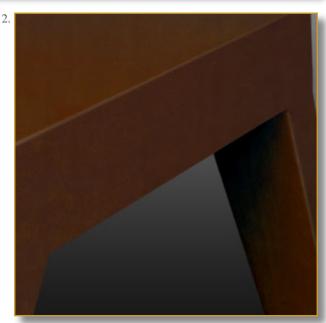

## 78 x 120 x 60 cm (h/l/p) 31 x 47 x 24 in.

Crazy table.
Detail. Beginning of the legs.

Customization : Each piece may be realised in natural wood tint, or with the colour of leather or fabric you select. We can also adapt it to dimensions that suit you. There are also many other adjustments that could be envisaged (adding drawers, change of buttons, etc).