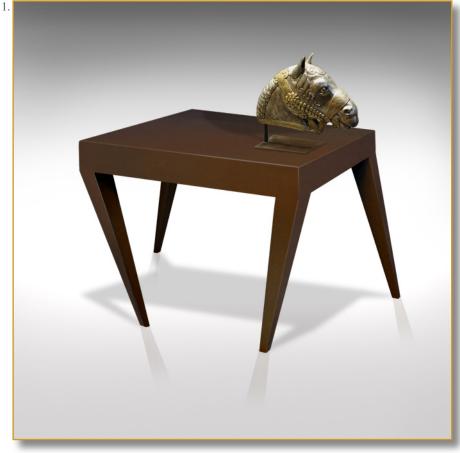

## GALOP Alezan

Crazy table.

Not so crazy... This table legs borrow the pace of the horse. A perfect stability but what a profile...

(The horse sculpture is not to sale, it's for the scenery only...;-)

**Essence : french fine oak.** 

## 78 x 120 x 60 cm (h/l/p) 31 x 47 x 24 in.

Crazy table.
Detail. Beginning of the legs.

Customization : Each piece may be realised in natural wood tint, or with the colour of leather or fabric you select. We can also adapt it to dimensions that suit you. There are also many other adjustments that could be envisaged (adding drawers, change of buttons, etc).