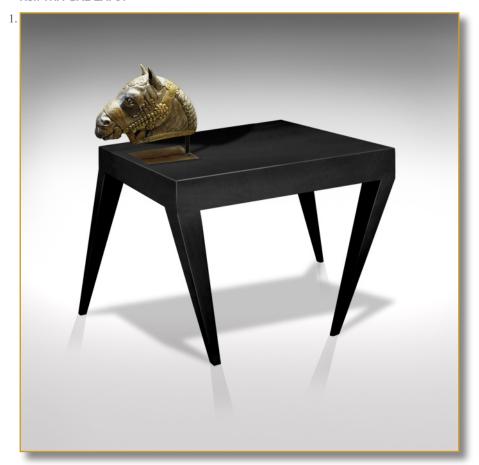

## GALOP Z A I N

Ref. THA-GAL-ZAI-01

Crazy table.

Not so crazy... This table legs borrows the pace of the horse.

A perfect stability but what a profile...

(The horse sculpture is not to sale, it's for the scenery only...;-)

Essence: french fine oak.

78 x 120 x 60 cm (h/l/p) 31 x 47 x 24 in.

- Crazy table.
  Detail. Beginning of the legs.

Customization: Each piece may be realised in natural wood tint, or with the colour of leather or fabric you select. We can also adapt it to dimensions that suit you.