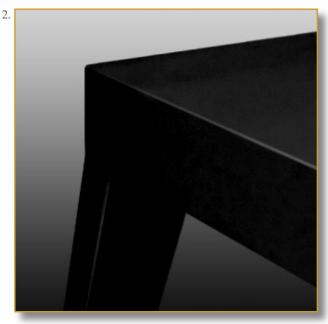

Essence: french fine oak.

78 x 120 x 60 cm (h/l/p) 31 x 47 x 24 in.

- Crazy table.
  Detail. Beginning of the legs.

Customization: Each piece may be realised in natural wood tint, or with the colour of leather or fabric you select. We can also adapt it to dimensions that suit you.