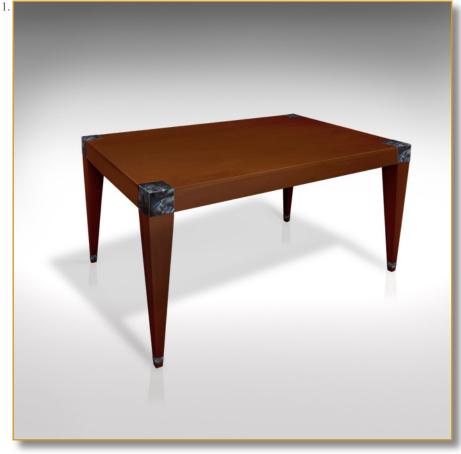

Ref. THA-NAC-BLA-01

Strenghth and finesse. The secret of this table is in its proportions : original but perfectly proportionate.

Decor : mother of pearl inlay.

**Essence : french fine oak.** 

## 78 x 150 x 90 cm (h/l/p) 31 x 59 x 36 in.

 Strenghth and finesse. The secret of this table is in its proportions.
Detail. Black pearl inlay.

Customization : Each piece may be realised in natural wood tint, or with the colour of leather or fabric you select. We can also adapt it to dimensions that suit you.