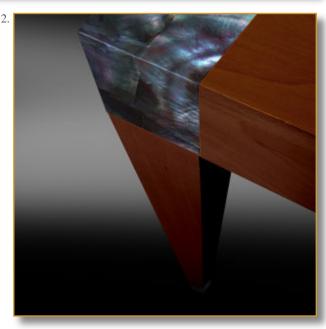

## 78 x 150 x 90 cm (h/l/p) 31 x 59 x 36 in.

 Strenghth and finesse. The secret of this table is in its proportions.
Detail. Black pearl inlay.

Customization : Each piece may be realised in natural wood tint, or with the colour of leather or fabric you select. We can also adapt it to dimensions that suit you.