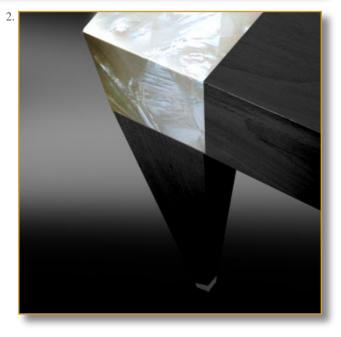

- 1. Strenghth and finesse. The secret of this table is in its proportions.
- 2. Detail. Mother of pearl inlay.

Customization : Each piece may be realised in natural wood tint, or with the colour of leather or fabric you select.