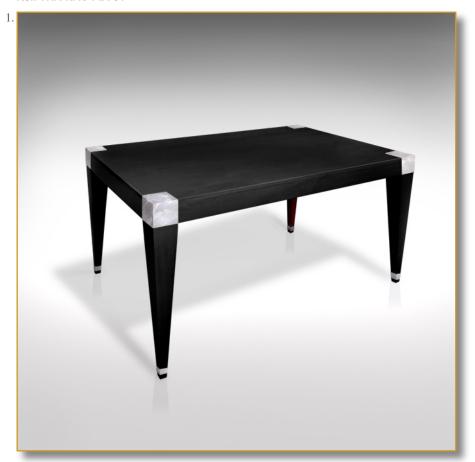

Ref. THA-NAC-PIA-01

Strenghth and finesse.
The secret of this table is in its proportions: original but perfectly proportionate.

Decor: mother of pearl inlay.

**Essence:** french fine oak.

78 x 150 x 90 cm (h/l/p) 31 x 59 x 36 in.

- 1. Strenghth and finesse. The secret of this table is in its proportions.
- 2. Detail. Mother of pearl inlay.

Customization : Each piece may be realised in natural wood tint, or with the colour of leather or fabric you select.