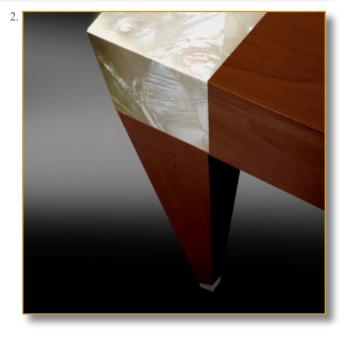

- 1. Strenghth and finesse. The secret of this table is in its proportions.

  2. Detail. Mother of pearl inlay.

Customization: Each piece may be realised in natural wood tint, or with the colour of leather or fabric you select. We can also adapt it to dimensions that suit you.