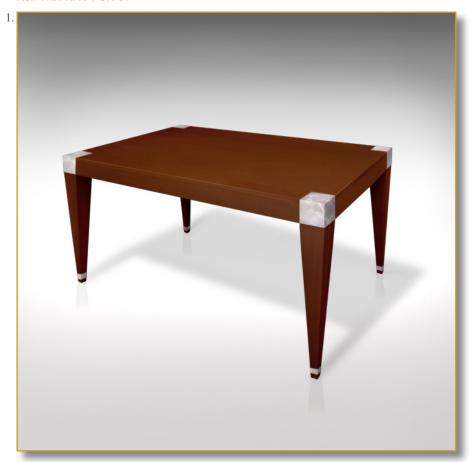

Ref. THA-NAC-PUR-01

Strenghth and finesse. The secret of this table is in its proportions : original but perfectly proportionate.

Decor: mother of pearl inlay.

**Essence**: french fine oak.

78 x 150 x 90 cm (h/l/p) 31 x 59 x 36 in.

- 1. Strenghth and finesse. The secret of this table is in its proportions.

  2. Detail. Mother of pearl inlay.

Customization: Each piece may be realised in natural wood tint, or with the colour of leather or fabric you select. We can also adapt it to dimensions that suit you.