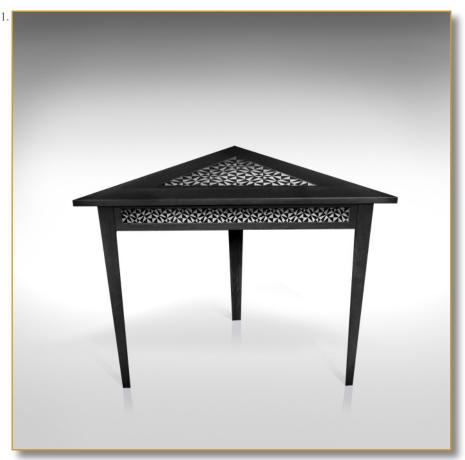

## TRIANGLE TRIANGLE

Ref. THA-TRI-TRI-01

Magnificent triangular hyperdesign artist table. Uncommon piece.

Decor: «Triangles» exclusive printed leather.

Essence: french fine oak.

Legs are triangulars. Very original technical design. Connoisseurs will appreciate...

 $78 \times 100 \times 50 \text{ cm (h/l/p)}$ 31 x 39 x 20 in.

- 1. Magnificent triangular hyperdesign artist table. Uncommon piece. Decor:
- «Triangles». 2. Superb and uncommon design.3. Other view.
- 4. Decor: «Triangles», exclusive printed leather.