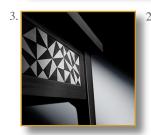

 $78 \times 100 \times 50 \text{ cm (h/l/p)}$ 31 x 39 x 20 in.

- 1. Magnificent triangular hyperdesign artist table. Uncommon piece. Decor:
- «Triangles». 2. Superb and uncommon design.3. Other view.
- 4. Decor: «Triangles», exclusive printed leather.