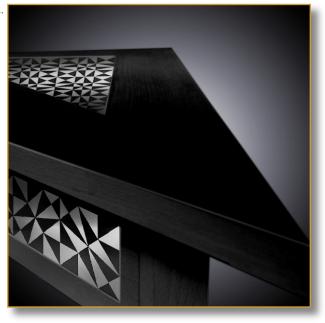

 $78 \times 100 \times 50 \text{ cm (h/l/p)}$ 31 x 39 x 20 in.

- 1. Magnificent triangular hyperdesign artist table. Uncommon piece. Decor:
- «Triangles». 2. Superb and uncommon design.3. Other view.
- 4. Decor: «Triangles», exclusive printed leather.