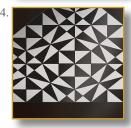

 $78 \times 100 \times 50 \text{ cm (h/l/p)}$ 31 x 39 x 20 in.

- 1. Magnificent triangular hyperdesign artist table. Uncommon piece. Decor:
- «Triangles». 2. Superb and uncommon design.3. Other view.
- 4. Decor: «Triangles», exclusive printed leather.