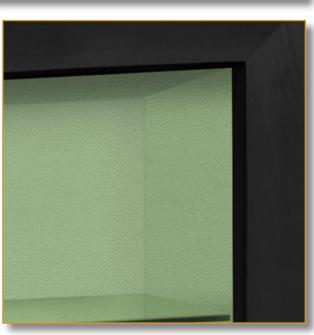

## 160 x 120x 40 cm (h/l/p) 62 x 47 x 16 in.

1. Showcase «Spectacle», The jewel case for your finest objects. Fully leather covered inside.

2. Detail. Fully leather covered inside. 3. Detail. Border leather covering the exterior sides.