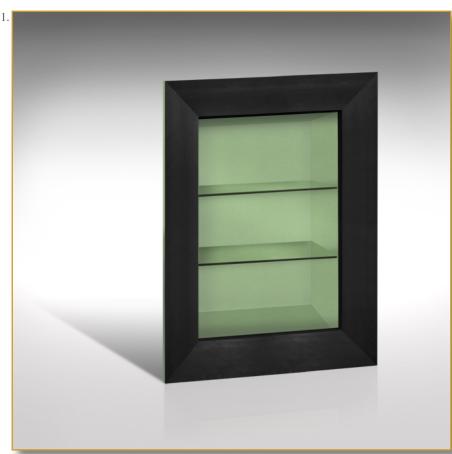

## GRAND SPECTACLE

Ref. VIT-GSP-CEL-01

Showcase «Spectacle», The jewel case for your finest objects.

Fully leather covered inside.

**Essence : french fine oak.** 

## 160 x 120x 40 cm (h/l/p) 62 x 47 x 16 in.

1. Showcase «Spectacle», The jewel case for your finest objects. Fully leather covered inside.

2. Detail. Fully leather covered inside. 3. Detail. Border leather covering the exterior sides.